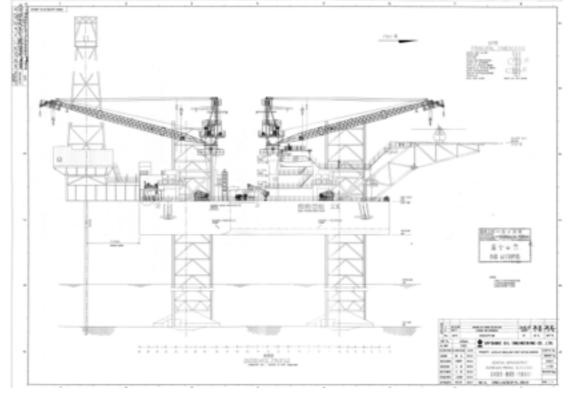

## HAIYANGSHIYOU 923 ("HYSY923")

| For Additional Information Please Contact:<br>COSL DRILLING<br>Marketing Department<br>P. O. Box 232, Beijing 101149, China, P.R.C<br>Phone: +86 010 84522511<br>Fax: +86 010 84522867<br>sh_cosldrillingmarket@cosl.com.cn<br>www.cosl.com.cn |                                                           |  |
|------------------------------------------------------------------------------------------------------------------------------------------------------------------------------------------------------------------------------------------------|-----------------------------------------------------------|--|
| General Description                                                                                                                                                                                                                            |                                                           |  |
| Design/Generation                                                                                                                                                                                                                              | Friede & Goldman,Ltd.TM / L-780 MOD II                    |  |
| Constructing Shipyard                                                                                                                                                                                                                          | Qingdao Shipbuilding Industry Co, Ltd. P.R.C              |  |
| Year Enter Service/Significant<br>Upgrades                                                                                                                                                                                                     | 2010                                                      |  |
| Classification                                                                                                                                                                                                                                 | CSA                                                       |  |
| Flag                                                                                                                                                                                                                                           | China                                                     |  |
| Displacement                                                                                                                                                                                                                                   | 5,413tons                                                 |  |
| Variable Deck                                                                                                                                                                                                                                  | 2,269tons                                                 |  |
| Operating Water Depth                                                                                                                                                                                                                          | 200ft                                                     |  |
| Maximum Drilling Depth                                                                                                                                                                                                                         | 18,000ft                                                  |  |
| Accommodation                                                                                                                                                                                                                                  | 100                                                       |  |
| Drilling Equipment                                                                                                                                                                                                                             |                                                           |  |
| Top Drive                                                                                                                                                                                                                                      | AKER MH AS, 1150HP, 5,000psi                              |  |
| Draw works                                                                                                                                                                                                                                     | Baoji petroleum machine CO.,LTD / JC-70D with 1x2,000HPAC |  |
| Derrick                                                                                                                                                                                                                                        | Baoji petroleum machine / HJJ450/47-T7                    |  |
| Cantilever                                                                                                                                                                                                                                     | 40ftx 12ft                                                |  |
| Mud Pumps                                                                                                                                                                                                                                      | BAOJI F-1600 x 3, 1,600HPeach, 5000 psi                   |  |
| Storage Capacities                                                                                                                                                                                                                             |                                                           |  |
| Fuel Oil                                                                                                                                                                                                                                       | 2,522bbls                                                 |  |
| Liquid Mud                                                                                                                                                                                                                                     | 1,874bbls                                                 |  |
| Base Oil                                                                                                                                                                                                                                       |                                                           |  |
| Brine                                                                                                                                                                                                                                          |                                                           |  |
| Drill Water                                                                                                                                                                                                                                    | 5,616bbls                                                 |  |
| Portable Water                                                                                                                                                                                                                                 | 1,861bbls                                                 |  |
| BOP & Subsea Equipment                                                                                                                                                                                                                         |                                                           |  |

| BOP Rams           | Huabei Petroleum machine CO.LTDx13-5/8 "x<br>10,000psiWP Single Ram &Dual Ram BOPs |
|--------------------|------------------------------------------------------------------------------------|
| BOP Annular        | Huabei Petroleum machine CO.LTD x 13-5/8" x 5,000psiWP Annular                     |
| Diverter           | Huabei petroleum machine CO.LTD /FH35                                              |
| Other Information  |                                                                                    |
| Cranes             | 35ton x 2                                                                          |
| Heli-deck          | Sikorski S61 N Helicopter                                                          |
| Containment System | zero discharge                                                                     |