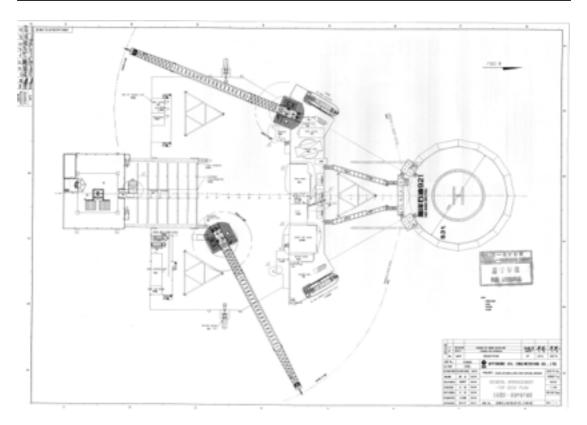

## HAIYANGSHIYOU 923 ("HYSY923")

| For Additional Information Please Contact:<br>COSL DRILLING<br>Marketing Department<br>P. O. Box 232, Beijing 101149, China, P.R.C<br>Phone: +86 010 84522511<br>Fax: +86 010 84522867<br>sh_cosldrillingmarket@cosl.com.cn<br>www.cosl.com.cn |                                                           |  |
|------------------------------------------------------------------------------------------------------------------------------------------------------------------------------------------------------------------------------------------------|-----------------------------------------------------------|--|
| General Description                                                                                                                                                                                                                            |                                                           |  |
| Design/Generation                                                                                                                                                                                                                              | Friede & Goldman,Ltd.TM / L-780 MOD II                    |  |
| Constructing Shipyard                                                                                                                                                                                                                          | Qingdao Shipbuilding Industry Co, Ltd. P.R.C              |  |
| Year Enter Service/Significant<br>Upgrades                                                                                                                                                                                                     | 2010                                                      |  |
| Classification                                                                                                                                                                                                                                 | CSA                                                       |  |
| Flag                                                                                                                                                                                                                                           | China                                                     |  |
| Displacement                                                                                                                                                                                                                                   | 5,413tons                                                 |  |
| Variable Deck                                                                                                                                                                                                                                  | 2,269tons                                                 |  |
| Operating Water Depth                                                                                                                                                                                                                          | 200ft                                                     |  |
| Maximum Drilling Depth                                                                                                                                                                                                                         | 18,000ft                                                  |  |
| Accommodation                                                                                                                                                                                                                                  | 100                                                       |  |
| Drilling Equipment                                                                                                                                                                                                                             |                                                           |  |
| Top Drive                                                                                                                                                                                                                                      | AKER MH AS, 1150HP, 5,000psi                              |  |
| Draw works                                                                                                                                                                                                                                     | Baoji petroleum machine CO.,LTD / JC-70D with 1x2,000HPAC |  |
| Derrick                                                                                                                                                                                                                                        | Baoji petroleum machine / HJJ450/47-T7                    |  |
| Cantilever                                                                                                                                                                                                                                     | 40ftx 12ft                                                |  |
| Mud Pumps                                                                                                                                                                                                                                      | BAOJI F-1600 x 3, 1,600HPeach, 5000 psi                   |  |
| Storage Capacities                                                                                                                                                                                                                             |                                                           |  |
| Fuel Oil                                                                                                                                                                                                                                       | 2,522bbls                                                 |  |
| Liquid Mud                                                                                                                                                                                                                                     | 1,874bbls                                                 |  |
| Base Oil                                                                                                                                                                                                                                       |                                                           |  |
| Brine                                                                                                                                                                                                                                          |                                                           |  |
| Drill Water                                                                                                                                                                                                                                    | 5,616bbls                                                 |  |
| Portable Water                                                                                                                                                                                                                                 | 1,861bbls                                                 |  |
| BOP & Subsea Equipment                                                                                                                                                                                                                         |                                                           |  |

| BOP Rams           | Huabei Petroleum machine CO.LTDx13-5/8 "x<br>10,000psiWP Single Ram &Dual Ram BOPs |
|--------------------|------------------------------------------------------------------------------------|
| BOP Annular        | Huabei Petroleum machine CO.LTD x 13-5/8" x 5,000psiWP Annular                     |
| Diverter           | Huabei petroleum machine CO.LTD /FH35                                              |
| Other Information  |                                                                                    |
| Cranes             | 35ton x 2                                                                          |
| Heli-deck          | Sikorski S61 N Helicopter                                                          |
| Containment System | zero discharge                                                                     |