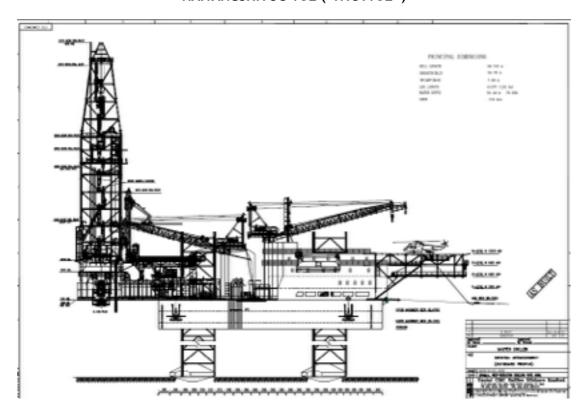

sh\_cosldrillingmarket@cosl.com.cn

www.cosl.com.cn

| General Description                     |                                          |
|-----------------------------------------|------------------------------------------|
| Design/Generation                       | Friede & Goldman, Super M2               |
| Constructing Shipyard                   | Yantai CIMC Raffles Offshore LTD         |
| Year Enter Service/Significant Upgrades | 2010                                     |
| Classification                          | ABS                                      |
| Flag                                    | Marshall Island                          |
| Displacement                            | 11,410tons                               |
| Variable Deck                           | 3,080tons                                |
| Operating Water Depth                   | 300ft                                    |
| Maximum Drilling Depth                  | 30,000ft                                 |
| Accomodation                            | 110                                      |
| Drilling Equipment                      |                                          |
| Top Drive                               | Canrig, 1,150HP, 7,500psi                |
| Draw works                              | TSC/3000 drawworks 2x1500HP AC           |
| Derrick                                 | TSC bolted Single Static Bottle Neck     |
| Cantilever                              | 50ftx 15ft                               |
| Mud Pumps                               | TSC-WF2000 x 3, 2 x 1000HPeach, 7,500psi |
| Storage Capacities                      |                                          |
| Fuel Oil                                | 4,107bbls                                |
| Liquid Mud                              | 2,289bbls                                |
| Base Oil                                | 899bbls                                  |
| Brine                                   | 899bbls                                  |
| Drill Water                             | 6,459bbls                                |
| Portable Water                          | 2,339bbls                                |
| BOP & Subsea Equipment                  |                                          |

| BOP Rams           | Cameron x 13-5/8 x 15,000psiWP Single<br>Ram ,Cameronx 13-5/8"x 15,000psiWP Dual<br>Ram BOPs |
|--------------------|----------------------------------------------------------------------------------------------|
| BOP Annular        | Cameron x 13-5/8" x 10,000psiWP Annular                                                      |
| Diverter           | GE VG/ KFDJ49.5                                                                              |
| Other Information  |                                                                                              |
| Cranes             | 50ton x 2                                                                                    |
| Heli-deck          | Sikorski S61 N Helicopter                                                                    |
| Containment System | zero discharge                                                                               |