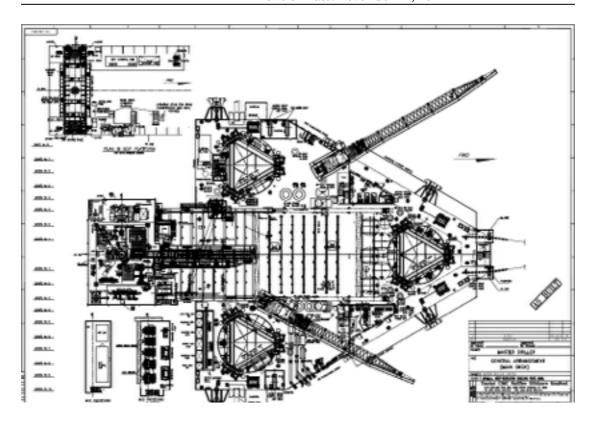

sh\_cosldrillingmarket@cosl.com.cn

www.cosl.com.cn

| General Description                     |                                          |
|-----------------------------------------|------------------------------------------|
| Design/Generation                       | Friede & Goldman, Super M2               |
| Constructing Shipyard                   | Yantai CIMC Raffles Offshore LTD         |
| Year Enter Service/Significant Upgrades | 2010                                     |
| Classification                          | ABS                                      |
| Flag                                    | Marshall Island                          |
| Displacement                            | 11,410tons                               |
| Variable Deck                           | 3,080tons                                |
| Operating Water Depth                   | 300ft                                    |
| Maximum Drilling Depth                  | 30,000ft                                 |
| Accomodation                            | 110                                      |
| Drilling Equipment                      |                                          |
| Top Drive                               | Canrig, 1,150HP, 7,500psi                |
| Draw works                              | TSC/3000 drawworks 2x1500HP AC           |
| Derrick                                 | TSC bolted Single Static Bottle Neck     |
| Cantilever                              | 50ftx 15ft                               |
| Mud Pumps                               | TSC-WF2000 x 3, 2 x 1000HPeach, 7,500psi |
| Storage Capacities                      |                                          |
| Fuel Oil                                | 4,107bbls                                |
| Liquid Mud                              | 2,289bbls                                |
| Base Oil                                | 899bbls                                  |
| Brine                                   | 899bbls                                  |
| Drill Water                             | 6,459bbls                                |
| Portable Water                          | 2,339bbls                                |
| BOP & Subsea Equipment                  |                                          |

| BOP Rams           | Cameron x 13-5/8 x 15,000psiWP Single<br>Ram ,Cameronx 13-5/8"x 15,000psiWP Dual<br>Ram BOPs |
|--------------------|----------------------------------------------------------------------------------------------|
| BOP Annular        | Cameron x 13-5/8" x 10,000psiWP Annular                                                      |
| Diverter           | GE VG/ KFDJ49.5                                                                              |
| Other Information  |                                                                                              |
| Cranes             | 50ton x 2                                                                                    |
| Heli-deck          | Sikorski S61 N Helicopter                                                                    |
| Containment System | zero discharge                                                                               |