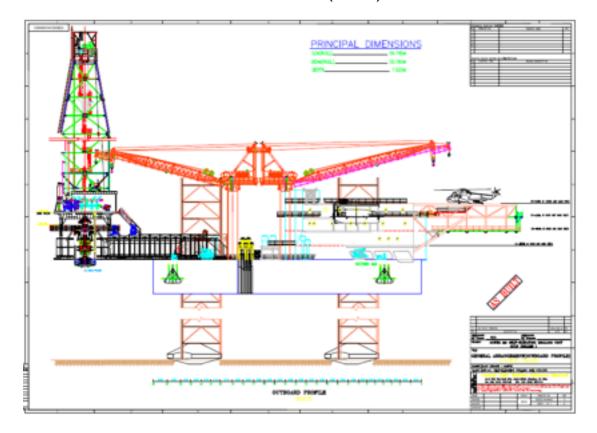

sh\_cosldrillingmarket@cosl.com.cn

www.cosl.com.cn

| General Description                     |                                                                                                              |
|-----------------------------------------|--------------------------------------------------------------------------------------------------------------|
| Design/Generation                       | Friede & Goldman, Super M2                                                                                   |
| Constructing Shipyard                   | Yantai CIMC Raffles Offshore LTD                                                                             |
| Year Enter Service/Significant Upgrades | 2013                                                                                                         |
| Classification                          | ABS                                                                                                          |
| Flag                                    | Liberia                                                                                                      |
| Displacement                            | 11,410tons                                                                                                   |
| Variable Deck                           | 3,080tons                                                                                                    |
| Operating Water Depth                   | 300ft                                                                                                        |
| Maximum Drilling Depth                  | 30,000ft                                                                                                     |
| Accomodation                            | 110                                                                                                          |
| Drilling Equipment                      |                                                                                                              |
| Top Drive                               | Canrig, 1,150HP, 7,500psi                                                                                    |
| Draw works                              | TSC/D3000 with 2x1,500HPAC                                                                                   |
| Derrick                                 | TSC bolted Single Static Bottle Neck                                                                         |
| Cantilever                              | 50ftx 15ft                                                                                                   |
| Mud Pumps                               | TSC-WF2000 x 3, 2000HPeach, 7,500psi                                                                         |
| Storage Capacities                      |                                                                                                              |
| Fuel Oil                                | 4,138bbls                                                                                                    |
| Liquid Mud                              | 2,289bbls                                                                                                    |
| Base Oil                                | 899bbls                                                                                                      |
| Brine                                   | 899bbls                                                                                                      |
| Drill Water                             | 6,459bbls                                                                                                    |
| Portable Water                          | 2,364bbls                                                                                                    |
| BOP & Subsea Equipment                  |                                                                                                              |
| BOP Rams                                | C a m e r o n / U - T Y P E x13-5/8x15,000psiWPSingleRam Cameron/U-TYPE x 13-5/8"x 15,000psiWP Dual Ram BOPs |

| BOP Annular        | Cameron/DL Annular x 13-5/8" x 10,000psiWP Annular |
|--------------------|----------------------------------------------------|
| Diverter           | GE VG/ KFDJ49.5                                    |
| Other Information  |                                                    |
| Cranes             | 50ton x 2                                          |
| Heli-deck          | Sikorski S61 N Helicopter                          |
| Containment System | zero discharge                                     |