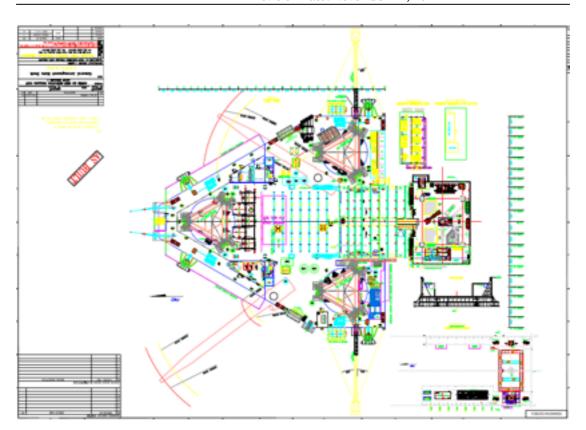

sh\_cosldrillingmarket@cosl.com.cn

www.cosl.com.cn

| General Description                     |                                                                                                              |
|-----------------------------------------|--------------------------------------------------------------------------------------------------------------|
| Design/Generation                       | Friede & Goldman, Super M2                                                                                   |
| Constructing Shipyard                   | Yantai CIMC Raffles Offshore LTD                                                                             |
| Year Enter Service/Significant Upgrades | 2013                                                                                                         |
| Classification                          | ABS                                                                                                          |
| Flag                                    | Liberia                                                                                                      |
| Displacement                            | 11,410tons                                                                                                   |
| Variable Deck                           | 3,080tons                                                                                                    |
| Operating Water Depth                   | 300ft                                                                                                        |
| Maximum Drilling Depth                  | 30,000ft                                                                                                     |
| Accomodation                            | 110                                                                                                          |
| Drilling Equipment                      |                                                                                                              |
| Top Drive                               | Canrig, 1,150HP, 7,500psi                                                                                    |
| Draw works                              | TSC/D3000 with 2x1,500HPAC                                                                                   |
| Derrick                                 | TSC bolted Single Static Bottle Neck                                                                         |
| Cantilever                              | 50ftx 15ft                                                                                                   |
| Mud Pumps                               | TSC-WF2000 x 3, 2000HPeach, 7,500psi                                                                         |
| Storage Capacities                      |                                                                                                              |
| Fuel Oil                                | 4,138bbls                                                                                                    |
| Liquid Mud                              | 2,289bbls                                                                                                    |
| Base Oil                                | 899bbls                                                                                                      |
| Brine                                   | 899bbls                                                                                                      |
| Drill Water                             | 6,459bbls                                                                                                    |
| Portable Water                          | 2,364bbls                                                                                                    |
| BOP & Subsea Equipment                  |                                                                                                              |
| BOP Rams                                | C a m e r o n / U - T Y P E x13-5/8x15,000psiWPSingleRam Cameron/U-TYPE x 13-5/8"x 15,000psiWP Dual Ram BOPs |

| BOP Annular        | Cameron/DL Annular x 13-5/8" x 10,000psiWP Annular |
|--------------------|----------------------------------------------------|
| Diverter           | GE VG/ KFDJ49.5                                    |
| Other Information  |                                                    |
| Cranes             | 50ton x 2                                          |
| Heli-deck          | Sikorski S61 N Helicopter                          |
| Containment System | zero discharge                                     |