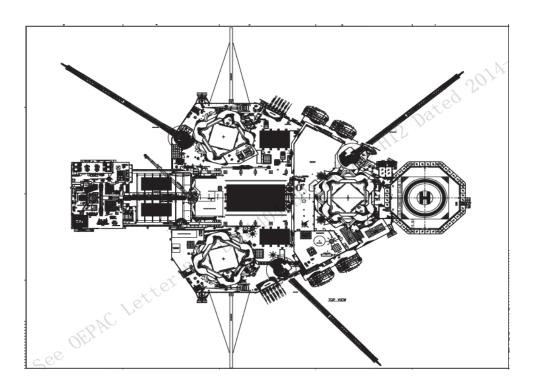

www.cosl.com.cn

| General Description                     |                                                  |
|-----------------------------------------|--------------------------------------------------|
| Design/Generation                       | Letourneau " Workhorse" Quadrangular shape       |
| Constructing Shipyard                   | COSCO Nantong Shipyard                           |
| Year Enter Service/Significant Upgrades | 2011                                             |
| Classification                          | ABS                                              |
| Flag                                    | China                                            |
| Displacement                            | 16,486tons                                       |
| Variable Deck                           | 4,026tons                                        |
| Operating Water Depth                   | 400ft                                            |
| Maximum Drilling Depth                  | 35,000ft                                         |
| Accomodation                            | 150                                              |
| Drilling Equipment                      |                                                  |
| Top Drive                               | NOV TDS-1000A ,1150 HP, 7,500 psi                |
| Draw works                              | NOV ADS-10Q with 4 x 1150 HPAC                   |
| Derrick                                 | NOV-Aft offset beam leg derrick / Dreco model D- |
|                                         | 175X36X36X14X2000-HL                             |
| Cantilever                              | 80ftx 30ft                                       |
| Mud Pumps                               | NOV14-P-220 x 3, 1134 HP each, 7500 psi          |
| Stora                                   | ge Capacities                                    |
| Fuel Oil                                | 5,145bbls                                        |
| Liquid Mud                              | 5,217bbls                                        |
| Base Oil                                | 404bbls                                          |
| Brine                                   | 404bbls                                          |
| Drill Water                             | 10,644bbls                                       |
| Portable Water                          | 5,565bbls                                        |
| BOP & Su                                | ubsea Equipment                                  |
| BOP Rams                                | Shaffer x 18 3/4"x15,000psiWPDual Ram BOP's      |
| BOP Annular                             | Shafferx18 3/4"x10,000psiWP Annular BOP          |
| Diverter                                | KFDJ-500Diverter                                 |
| Other Information                       |                                                  |
| Cranes                                  | 75ton x 3                                        |
|                                         |                                                  |
| Heli-deck                               | Sikorski S61 N Helicopter                        |