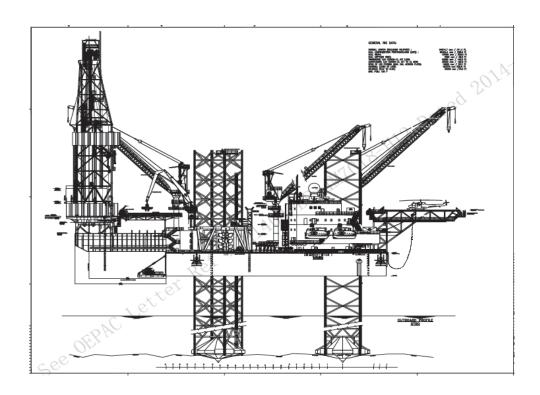

www.cosl.com.cn

| General Description                     |                                                  |
|-----------------------------------------|--------------------------------------------------|
| Design/Generation                       | Letourneau " Workhorse" Quadrangular shape       |
| Constructing Shipyard                   | COSCO Nantong Shipyard                           |
| Year Enter Service/Significant Upgrades | 2011                                             |
| Classification                          | ABS                                              |
| Flag                                    | China                                            |
| Displacement                            | 16,486tons                                       |
| Variable Deck                           | 4,026tons                                        |
| Operating Water Depth                   | 400ft                                            |
| Maximum Drilling Depth                  | 35,000ft                                         |
| Accomodation                            | 150                                              |
| Drilling Equipment                      |                                                  |
| Top Drive                               | NOV TDS-1000A ,1150 HP, 7,500 psi                |
| Draw works                              | NOV ADS-10Q with 4 x 1150 HPAC                   |
| Derrick                                 | NOV-Aft offset beam leg derrick / Dreco model D- |
|                                         | 175X36X36X14X2000-HL                             |
| Cantilever                              | 80ftx 30ft                                       |
| Mud Pumps                               | NOV14-P-220 x 3, 1134 HP each, 7500 psi          |
| Stora                                   | ge Capacities                                    |
| Fuel Oil                                | 5,145bbls                                        |
| Liquid Mud                              | 5,217bbls                                        |
| Base Oil                                | 404bbls                                          |
| Brine                                   | 404bbls                                          |
| Drill Water                             | 10,644bbls                                       |
| Portable Water                          | 5,565bbls                                        |
| BOP & Su                                | ubsea Equipment                                  |
| BOP Rams                                | Shaffer x 18 3/4"x15,000psiWPDual Ram BOP's      |
| BOP Annular                             | Shafferx18 3/4"x10,000psiWP Annular BOP          |
| Diverter                                | KFDJ-500Diverter                                 |
| Other Information                       |                                                  |
| Cranes                                  | 75ton x 3                                        |
|                                         |                                                  |
| Heli-deck                               | Sikorski S61 N Helicopter                        |