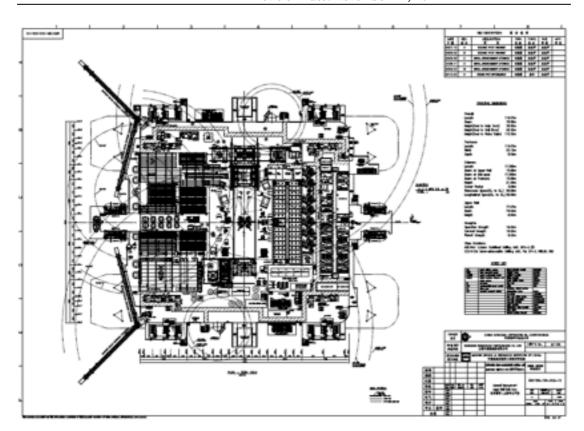

www.cosl.com.cn

| Genera                                     | al Description                                                                                            |
|--------------------------------------------|-----------------------------------------------------------------------------------------------------------|
| Design/Generation                          | F&G EXD                                                                                                   |
| Constructing Shipyard                      | Shanghai Waigaoqiao Shipyard                                                                              |
| Year Enter Service/Significant<br>Upgrades | 2008                                                                                                      |
| Classification                             | ABS&CCS                                                                                                   |
| Flag                                       | China                                                                                                     |
| Displacement                               | 51,624tons                                                                                                |
| Variable Deck                              | 9,000tons                                                                                                 |
| Operating Water Depth                      | 10,000ft                                                                                                  |
| Maximum Drilling Depth                     | 30,000ft                                                                                                  |
| Accommodation                              | 160                                                                                                       |
| Drillin                                    | ng Equipment                                                                                              |
| Top Drive                                  | MH DDM 1000 AC-2M,7500psi                                                                                 |
| Draw works                                 | Wirth / Gear Driven Three Speed GH 4500 EG-AC Type CL, 3x1,150hp continuous input power,2in drilling line |
| Derrick                                    | MH mic Bottle Neck, Galvanized                                                                            |
| Mud Pumps                                  | 4 x Wirth TPK 7 1/2 x 14" / 2200 CL, 2200HPeach, working pressure: 7,500 psi                              |
| Storaș                                     | ge Capacities                                                                                             |
| Fuel Oil                                   | 28,951bbls                                                                                                |
| Liquid Mud                                 | 6,535bbls                                                                                                 |
| Base Oil                                   | 4,824bbls                                                                                                 |
| Brine                                      | 4,547bbls                                                                                                 |
| Drill Water                                | 19,643bbls                                                                                                |
| Portable Water                             | 8,749bbls                                                                                                 |
| BOP & Su                                   | bsea Equipment                                                                                            |
| BOP Rams                                   | 2 x NOV NXT18 3/4in 15,000psi double rams;                                                                |
|                                            |                                                                                                           |

| BOP Annular       | NOV 18 3/4in 10,000 psi annular |
|-------------------|---------------------------------|
| Moon Pool         | 128ft x 51.2ft                  |
| Tensioner         | AKMH AS / riser tensioner       |
| Other Information |                                 |
| Cranes            | 100t x 2, 55 x 1                |
| Heli-deck         | SikorskyS61/S92 Helicopter      |
| Station Keeping   | DP system                       |