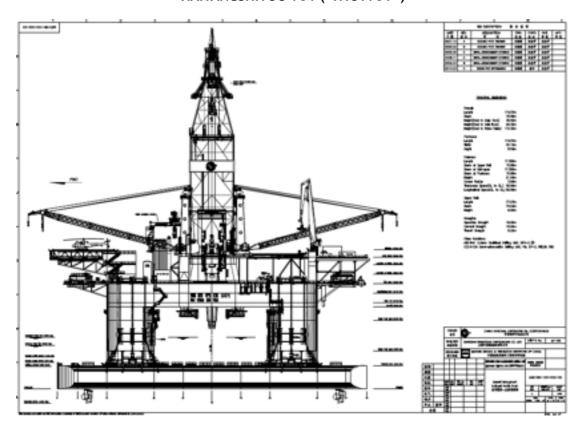

www.cosl.com.cn

| Genera                                     | al Description                                                                                            |
|--------------------------------------------|-----------------------------------------------------------------------------------------------------------|
| Design/Generation                          | F&G EXD                                                                                                   |
| Constructing Shipyard                      | Shanghai Waigaoqiao Shipyard                                                                              |
| Year Enter Service/Significant<br>Upgrades | 2008                                                                                                      |
| Classification                             | ABS&CCS                                                                                                   |
| Flag                                       | China                                                                                                     |
| Displacement                               | 51,624tons                                                                                                |
| Variable Deck                              | 9,000tons                                                                                                 |
| Operating Water Depth                      | 10,000ft                                                                                                  |
| Maximum Drilling Depth                     | 30,000ft                                                                                                  |
| Accommodation                              | 160                                                                                                       |
| Drillin                                    | ng Equipment                                                                                              |
| Top Drive                                  | MH DDM 1000 AC-2M,7500psi                                                                                 |
| Draw works                                 | Wirth / Gear Driven Three Speed GH 4500 EG-AC Type CL, 3x1,150hp continuous input power,2in drilling line |
| Derrick                                    | MH mic Bottle Neck, Galvanized                                                                            |
| Mud Pumps                                  | 4 x Wirth TPK 7 1/2 x 14" / 2200 CL, 2200HPeach, working pressure: 7,500 psi                              |
| Storaș                                     | ge Capacities                                                                                             |
| Fuel Oil                                   | 28,951bbls                                                                                                |
| Liquid Mud                                 | 6,535bbls                                                                                                 |
| Base Oil                                   | 4,824bbls                                                                                                 |
| Brine                                      | 4,547bbls                                                                                                 |
| Drill Water                                | 19,643bbls                                                                                                |
| Portable Water                             | 8,749bbls                                                                                                 |
| BOP & Su                                   | bsea Equipment                                                                                            |
| BOP Rams                                   | 2 x NOV NXT18 3/4in 15,000psi double rams;                                                                |
|                                            |                                                                                                           |

| BOP Annular       | NOV 18 3/4in 10,000 psi annular |
|-------------------|---------------------------------|
| Moon Pool         | 128ft x 51.2ft                  |
| Tensioner         | AKMH AS / riser tensioner       |
| Other Information |                                 |
| Cranes            | 100t x 2, 55 x 1                |
| Heli-deck         | SikorskyS61/S92 Helicopter      |
| Station Keeping   | DP system                       |