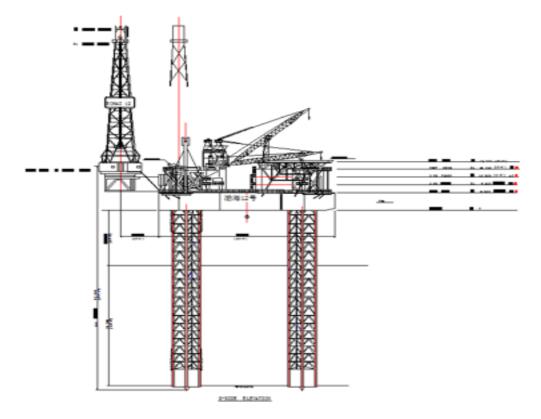

## **General Description**

| Design/Generation Mitsubishi MD-T-45 J  |                                                                       |
|-----------------------------------------|-----------------------------------------------------------------------|
|                                         |                                                                       |
| Constructing Shipyard                   | Mitsubishi Heavy Industries, LTD Hiroshima<br>Shipyard & Engine Works |
| Year Enter Service/Significant Upgrades | 1978                                                                  |
| Classification                          | ABS                                                                   |
| Flag                                    | China                                                                 |
| Displacement                            | 7,203tons                                                             |
| Variable Deck                           | 1,990tons                                                             |
| Operating Water Depth                   | 186ft                                                                 |
| Maximum Drilling Depth                  | 20,000ft                                                              |
| Accommodation                           | 120                                                                   |
| Drilling Equipment                      |                                                                       |
| Top Drive                               | Varco IDS-1, 1,000HP, 5,000psi                                        |
| Draw works                              | National 1320-UE with 2 x 800HPDC                                     |
| Derrick                                 | CONTINENTAL EMSCO MITSUBISHI                                          |
| Cantilever                              | 45ftx 11ft                                                            |
| Mud Pumps                               | Baoji F-1600 x 2, 1600HPeach, 5,000psi                                |
| Storage Capacities                      |                                                                       |
| Fuel Oil                                | 2,012bbls                                                             |
| Liquid Mud                              | 1,937bbls                                                             |
| Base Oil                                |                                                                       |
| Brine                                   |                                                                       |
| Drill Water                             | 2,742bbls                                                             |
| Portable Water                          | 2,264bbls                                                             |
| BOP & Subsea Equipment                  |                                                                       |