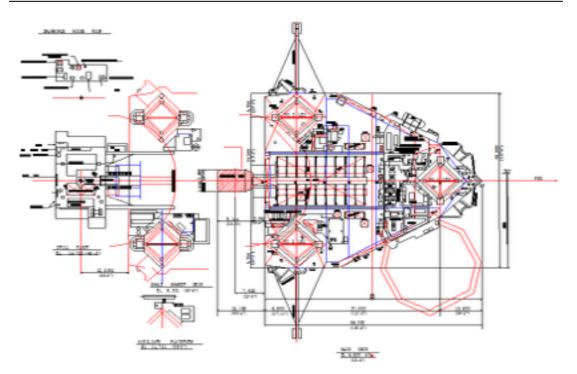

## **General Description**

| Design/Generation Mitsubishi MD-T-45 J  |                                                                       |
|-----------------------------------------|-----------------------------------------------------------------------|
|                                         |                                                                       |
| Constructing Shipyard                   | Mitsubishi Heavy Industries, LTD Hiroshima<br>Shipyard & Engine Works |
| Year Enter Service/Significant Upgrades | 1978                                                                  |
| Classification                          | ABS                                                                   |
| Flag                                    | China                                                                 |
| Displacement                            | 7,203tons                                                             |
| Variable Deck                           | 1,990tons                                                             |
| Operating Water Depth                   | 186ft                                                                 |
| Maximum Drilling Depth                  | 20,000ft                                                              |
| Accommodation                           | 120                                                                   |
| Drilling Equipment                      |                                                                       |
| Top Drive                               | Varco IDS-1, 1,000HP, 5,000psi                                        |
| Draw works                              | National 1320-UE with 2 x 800HPDC                                     |
| Derrick                                 | CONTINENTAL EMSCO MITSUBISHI                                          |
| Cantilever                              | 45ftx 11ft                                                            |
| Mud Pumps                               | Baoji F-1600 x 2, 1600HPeach, 5,000psi                                |
| Storage Capacities                      |                                                                       |
| Fuel Oil                                | 2,012bbls                                                             |
| Liquid Mud                              | 1,937bbls                                                             |
| Base Oil                                |                                                                       |
| Brine                                   |                                                                       |
| Drill Water                             | 2,742bbls                                                             |
| Portable Water                          | 2,264bbls                                                             |
| BOP & Subsea Equipment                  |                                                                       |