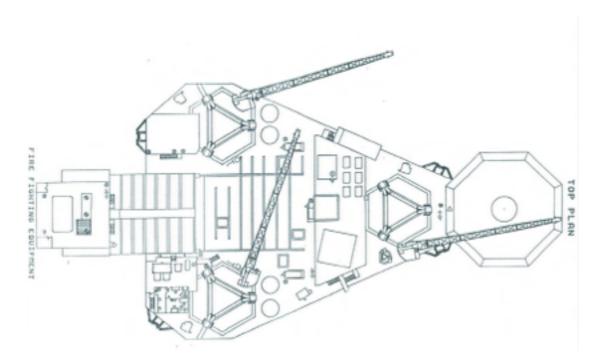

www.cosl.com.cn

| General Description                     |                                                                                    |
|-----------------------------------------|------------------------------------------------------------------------------------|
| Design/Generation                       | Marathon Letourneau Hull#142                                                       |
| Constructing Shipyard                   | Marathon Letourneau, Singapore                                                     |
| Year Enter Service/Significant Upgrades | 1980                                                                               |
| Classification                          | ABS&CCS                                                                            |
| Flag                                    | China                                                                              |
| Displacement                            | 6,908tons                                                                          |
| Variable Deck                           | 1,270tons                                                                          |
| Operating Water Depth                   | 250ft                                                                              |
| Maximum Drilling Depth                  | 20,000ft                                                                           |
| Accommodation                           | 120                                                                                |
| Drilling Equipment                      |                                                                                    |
| Top Drive                               | VARCO, 800HP, 10,000psi                                                            |
| Draw works                              | National 1320-UE with 2 x 1,000HPDC                                                |
| Derrick                                 | National,A                                                                         |
| Cantilever                              | 40ftx 12ft                                                                         |
| Mud Pumps                               | National 12-P-160 x 2, 16,00HPeach, 3,700psi                                       |
| Storage Capacities                      |                                                                                    |
| Fuel Oil                                | 1,404bbls                                                                          |
| Liquid Mud                              | 1226bbls                                                                           |
| Base Oil                                |                                                                                    |
| Brine                                   |                                                                                    |
| Drill Water                             | 3,100bbls                                                                          |
| Portable Water                          | 1,918bbls                                                                          |
| BOP & Subsea Equipment                  |                                                                                    |
| BOP Rams                                | NOV x 13-5/8" x 10,000psiWP Single Ram , NOV x 13-5/8" x 10,000psiWP Dual Ram BOPs |
|                                         |                                                                                    |

| BOP Annular        | Caneron x 13-5/8" x 5,000psiWP Annular |
|--------------------|----------------------------------------|
| Diverter           |                                        |
| Other Information  |                                        |
| Cranes             | 30 ton x 2, 45.4ton x 1                |
| Heli-deck          | Sikorski S61 N Helicopter              |
| Containment System | zero discharge                         |