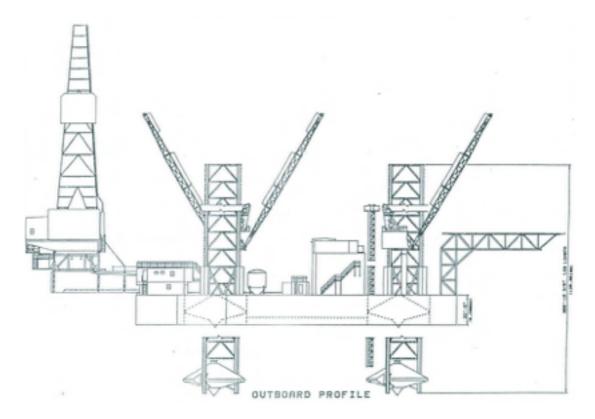

www.cosl.com.cn

| General Description                     |                                                                                    |
|-----------------------------------------|------------------------------------------------------------------------------------|
| Design/Generation                       | Marathon Letourneau Hull#142                                                       |
| Constructing Shipyard                   | Marathon Letourneau, Singapore                                                     |
| Year Enter Service/Significant Upgrades | 1980                                                                               |
| Classification                          | ABS&CCS                                                                            |
| Flag                                    | China                                                                              |
| Displacement                            | 6,908tons                                                                          |
| Variable Deck                           | 1,270tons                                                                          |
| Operating Water Depth                   | 250ft                                                                              |
| Maximum Drilling Depth                  | 20,000ft                                                                           |
| Accommodation                           | 120                                                                                |
| Drilling Equipment                      |                                                                                    |
| Top Drive                               | VARCO, 800HP, 10,000psi                                                            |
| Draw works                              | National 1320-UE with 2 x 1,000HPDC                                                |
| Derrick                                 | National,A                                                                         |
| Cantilever                              | 40ftx 12ft                                                                         |
| Mud Pumps                               | National 12-P-160 x 2, 16,00HPeach, 3,700psi                                       |
| Storage Capacities                      |                                                                                    |
| Fuel Oil                                | 1,404bbls                                                                          |
| Liquid Mud                              | 1226bbls                                                                           |
| Base Oil                                |                                                                                    |
| Brine                                   |                                                                                    |
| Drill Water                             | 3,100bbls                                                                          |
| Portable Water                          | 1,918bbls                                                                          |
| BOP & Subsea Equipment                  |                                                                                    |
| BOP Rams                                | NOV x 13-5/8" x 10,000psiWP Single Ram , NOV x 13-5/8" x 10,000psiWP Dual Ram BOPs |
|                                         |                                                                                    |

| BOP Annular        | Caneron x 13-5/8" x 5,000psiWP Annular |
|--------------------|----------------------------------------|
| Diverter           |                                        |
| Other Information  |                                        |
| Cranes             | 30 ton x 2, 45.4ton x 1                |
| Heli-deck          | Sikorski S61 N Helicopter              |
| Containment System | zero discharge                         |