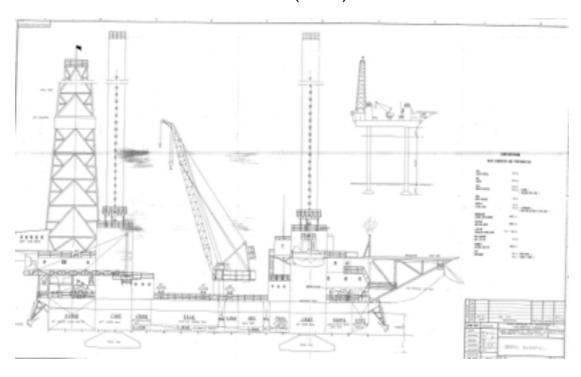

www.cosl.com.cn

| General Description                     |                                                                     |
|-----------------------------------------|---------------------------------------------------------------------|
| Design/Generation                       | Bohai design Co/ VHT-904                                            |
| Constructing Shipyard                   | Dalian Shipbuilding Industry Co, Ltd. P.R.C                         |
| Year Enter Service/Significant Upgrades | 1983                                                                |
| Classification                          | CCS                                                                 |
| Flag                                    | China                                                               |
| Displacement                            | 7,235tons                                                           |
| Variable Deck                           | 1,376tons                                                           |
| Operating Water Depth                   | 130ft                                                               |
| Maximum Drilling Depth                  | 20,000ft                                                            |
| Accommodation                           | 120                                                                 |
| Drilling Equipment                      |                                                                     |
| Top Drive                               | Varco TDS-11SA ,800HP, 5,000psi                                     |
| Draw works                              | EMSCO/C-2 with 2x800HPDC                                            |
| Derrick                                 | EMSCO/ 20 RD                                                        |
| Cantilever                              |                                                                     |
| Mud Pumps                               | BAOJI OILFIELD MACHINERY CO.LTD F-1600 x 2, 2 x 800HPeach, 5,000psi |
| Storage Capacities                      |                                                                     |
| Fuel Oil                                | 2,297bbls                                                           |
| Liquid Mud                              | 2,754bbls                                                           |
| Base Oil                                | 441bbls                                                             |
| Brine                                   | 441bbls                                                             |
| Drill Water                             | 1,070bbls                                                           |
| Portable Water                          | 2,463bbls                                                           |
| BOP & Subsea Equipment                  |                                                                     |

| BOP Rams           | Shaffer x 13-5/8" x 10,000psiWP Single Ram , NOV/LXT x 13-5/8" x 10,000psiWP Dual Ram BOPs |
|--------------------|--------------------------------------------------------------------------------------------|
| BOP Annular        | Shaffer x 13-5/8" x 5000psiWP Annular                                                      |
| Diverter           |                                                                                            |
| Other Information  |                                                                                            |
| Cranes             | 38.5 ton x 2                                                                               |
| Heli-deck          | Sikorski S61 N Helicopter                                                                  |
| Containment System | zero discharge                                                                             |