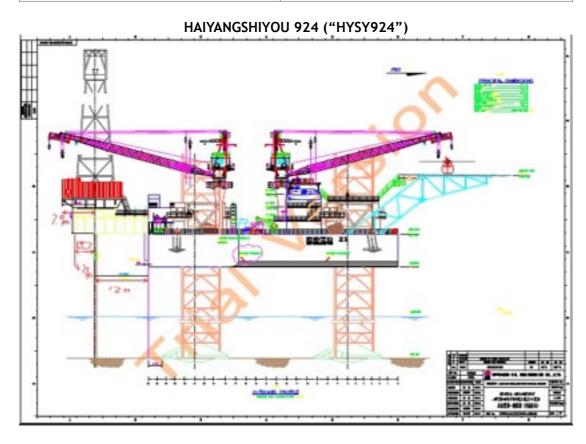

## HAIYANGSHIYOU 924("HYSY924")

For Additional Information Please Contact:

**COSL DRILLING** 

Marketing Department

P. O. Box 232, Beijing 101149, China, P.R.C

Phone: +86 010 84522511 Fax: +86 010 84522867

sh\_cosldrillingmarket@cosl.com.cn

www.cosl.com.cn

| General Description                     |                                                           |
|-----------------------------------------|-----------------------------------------------------------|
| Design/Generation                       | Friede & Goldman,Ltd.TM / L-780 MOD II                    |
| Constructing Shipyard                   | Qingdao Shipbuilding Industry Co, Ltd. P.R.C              |
| Year Enter Service/Significant Upgrades | 2010                                                      |
| Classification                          | CSA                                                       |
| Flag                                    | China                                                     |
| Displacement                            | 5,413tons                                                 |
| Variable Deck                           | 2,269tons                                                 |
| Operating Water Depth                   | 200ft                                                     |
| Maximum Drilling Depth                  | 18,000ft                                                  |
| Accommodation                           | 100                                                       |
| Drilling Equipment                      |                                                           |
| Top Drive                               | AKER MH AS, 1150HP, 5,000psi                              |
| Draw works                              | Baoji petroleum machine CO.,LTD / JC-70D with 1x2,000HPAC |
| Derrick                                 | Baoji petroleum machine / HJJ450/47-T7                    |
| Cantilever                              | 40ftx 12ft                                                |
| Mud Pumps                               | BAOJI F-1600 x 3, 1,600HPeach, 5000 psi                   |
| Storage Capacities                      |                                                           |
| Fuel Oil                                | 2,522bbls                                                 |
| Liquid Mud                              | 1,874bbls                                                 |
| Base Oil                                |                                                           |
| Brine                                   |                                                           |
| Drill Water                             | 5,616bbls                                                 |
| Portable Water                          | 1,861bbls                                                 |
| BOP & Subsea Equipment                  |                                                           |