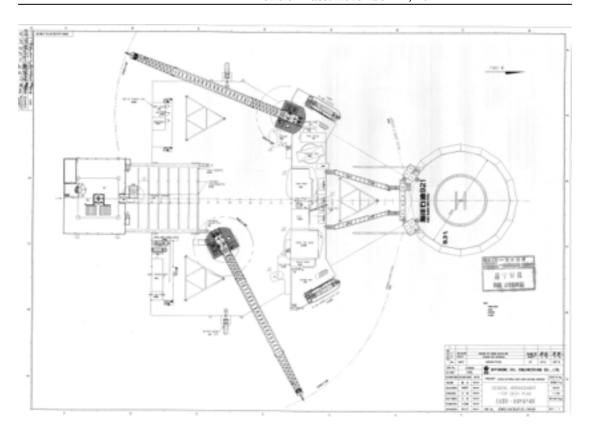

## HAIYANGSHIYOU 924("HYSY924")

For Additional Information Please Contact:

**COSL DRILLING** 

Marketing Department

P. O. Box 232, Beijing 101149, China, P.R.C

Phone: +86 010 84522511 Fax: +86 010 84522867

sh\_cosldrillingmarket@cosl.com.cn

www.cosl.com.cn

| General Description                     |                                                           |
|-----------------------------------------|-----------------------------------------------------------|
| Design/Generation                       | Friede & Goldman,Ltd.TM / L-780 MOD II                    |
| Constructing Shipyard                   | Qingdao Shipbuilding Industry Co, Ltd. P.R.C              |
| Year Enter Service/Significant Upgrades | 2010                                                      |
| Classification                          | CSA                                                       |
| Flag                                    | China                                                     |
| Displacement                            | 5,413tons                                                 |
| Variable Deck                           | 2,269tons                                                 |
| Operating Water Depth                   | 200ft                                                     |
| Maximum Drilling Depth                  | 18,000ft                                                  |
| Accommodation                           | 100                                                       |
| Drilling Equipment                      |                                                           |
| Top Drive                               | AKER MH AS, 1150HP, 5,000psi                              |
| Draw works                              | Baoji petroleum machine CO.,LTD / JC-70D with 1x2,000HPAC |
| Derrick                                 | Baoji petroleum machine / HJJ450/47-T7                    |
| Cantilever                              | 40ftx 12ft                                                |
| Mud Pumps                               | BAOJI F-1600 x 3, 1,600HPeach, 5000 psi                   |
| Storage Capacities                      |                                                           |
| Fuel Oil                                | 2,522bbls                                                 |
| Liquid Mud                              | 1,874bbls                                                 |
| Base Oil                                |                                                           |
| Brine                                   |                                                           |
| Drill Water                             | 5,616bbls                                                 |
| Portable Water                          | 1,861bbls                                                 |
| BOP & Subsea Equipment                  |                                                           |