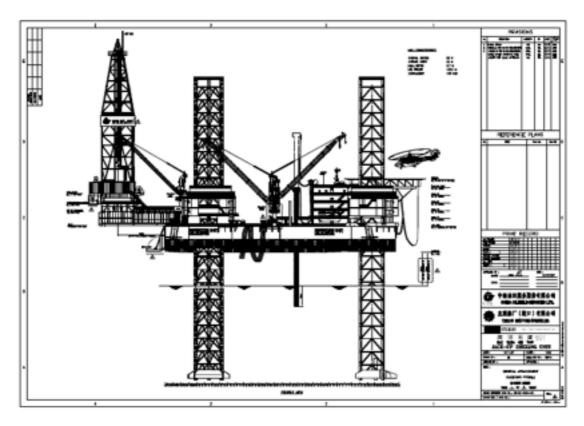

## HAIYANGSHIYOU931("HYSY931")

| COSL<br>Marke<br>P. O.<br>Phone<br>Fax:<br>sh_c | dditional Information Please Contact:<br>DRILLING<br>eting Department<br>Box 232, Beijing 101149, China, P.R.C<br>e: +86 010 84522511<br>+86 010 84522867<br>osldrillingmarket@cosl.com.cn<br>.cosl.com.cn |  |
|-------------------------------------------------|------------------------------------------------------------------------------------------------------------------------------------------------------------------------------------------------------------|--|
| General Description                             |                                                                                                                                                                                                            |  |
| Design/Generation                               | Self Elevating Mobile Offshore Drilling Unit                                                                                                                                                               |  |
| Constructing Shipyard                           | Vyborg's Shipyard, Russia, and Finland                                                                                                                                                                     |  |
| Year Enter Service/Significant<br>Upgrades      | 1995                                                                                                                                                                                                       |  |
| Classification                                  | Tianjin,P.R.China                                                                                                                                                                                          |  |
| Flag                                            | China                                                                                                                                                                                                      |  |
| Displacement                                    | 24,259tons                                                                                                                                                                                                 |  |
| Variable Deck                                   | 2,600tons                                                                                                                                                                                                  |  |
| Operating Water Depth                           | 300ft                                                                                                                                                                                                      |  |
| Maximum Drilling Depth                          | 21,325ft                                                                                                                                                                                                   |  |
| Accomodation                                    | 120                                                                                                                                                                                                        |  |
| Drilling Equipment                              |                                                                                                                                                                                                            |  |
| Top Drive                                       | Varco TDS-8SA, 1,150HP, 3,000psi                                                                                                                                                                           |  |
| Draw works                                      | National 1625-UDBE with 3 x 800HP                                                                                                                                                                          |  |
| Derrick                                         | Bomco,LTD, China/ HJJ675/52-T                                                                                                                                                                              |  |
| Cantilever                                      | 60ftx 15ft                                                                                                                                                                                                 |  |
| Mud Pumps                                       | BOMCO F2200 x 3, 2,200HPeach, 7,500psi                                                                                                                                                                     |  |
| Storage Capacities                              |                                                                                                                                                                                                            |  |
| Fuel Oil                                        | 3.010bbls                                                                                                                                                                                                  |  |
| Liquid Mud                                      | 2,547bbls                                                                                                                                                                                                  |  |
| Base Oil                                        |                                                                                                                                                                                                            |  |
| Brine                                           |                                                                                                                                                                                                            |  |
| Drill Water                                     | 3,383bbls                                                                                                                                                                                                  |  |
| Portable Water                                  | 3,010bbls                                                                                                                                                                                                  |  |
| BOP & Subsea Equipment                          |                                                                                                                                                                                                            |  |

| BOP Rams           | Huabeirongseng x 13-5/8" x 10,000psiWP<br>Single Ram , Huabeirongsheng x 13-5/8" x<br>10,000psiWP Dual Ram BOPs |
|--------------------|-----------------------------------------------------------------------------------------------------------------|
| BOP Annular        | Huabeirongsheng 5k/weld cover x 13-5/8" x 10,000psiWP Annular                                                   |
| Diverter           | none                                                                                                            |
| Other Information  |                                                                                                                 |
| Cranes             | 50ton x 2, 24ton x 1                                                                                            |
| Heli-deck          | Mi-8 Ka-32                                                                                                      |
| Containment System | zero discharge                                                                                                  |