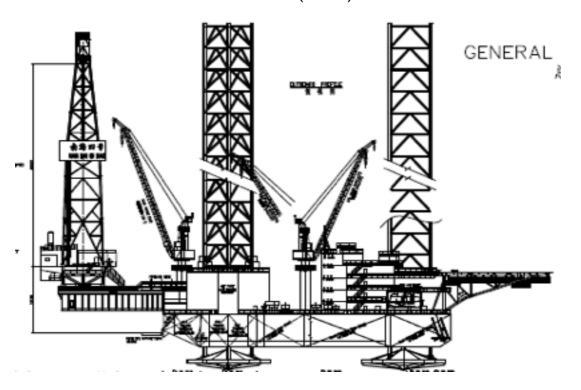

www.cosl.com.cn

| General Description                     |                                                                                |
|-----------------------------------------|--------------------------------------------------------------------------------|
| Design/Generation                       | ETA/Robin Loh R300                                                             |
| Constructing Shipyard                   | Hitachi Zosen, Osaka Works Sakai, Japan                                        |
| Year Enter Service/Significant Upgrades | 1980                                                                           |
| Classification                          | ABS+AI                                                                         |
| Flag                                    | China                                                                          |
| Displacement                            | 8,133tons                                                                      |
| Variable Deck                           | 2,517tons                                                                      |
| Operating Water Depth                   | 300ft                                                                          |
| Maximum Drilling Depth                  | 20,000ft                                                                       |
| Accommodation                           | 114                                                                            |
| Drilling Equipment                      |                                                                                |
| Top Drive                               | CANRIG 1275AC-681, 1,130HP, 7,500psi                                           |
| Draw works                              | National with 2 x 1,000HPDC                                                    |
| Derrick                                 | NATIONAL OILWELL                                                               |
| Cantilever                              | 65ftx 12ft                                                                     |
| Mud Pumps                               | BOMC F-1600HL x 2, 1,600HPeach, 7,500psi<br>BOMC F-1600 x 1, 1,300HP, 5,000psi |
| Storage Capacities                      |                                                                                |
| Fuel Oil                                | 5,419bbls                                                                      |
| Liquid Mud                              | 2,836bbls                                                                      |
| Base Oil                                |                                                                                |
| Brine                                   |                                                                                |
| Drill Water                             | 5,759bbls                                                                      |
| Portable Water                          | 3,229bbls                                                                      |
| BOP & Subsea Equipment                  |                                                                                |