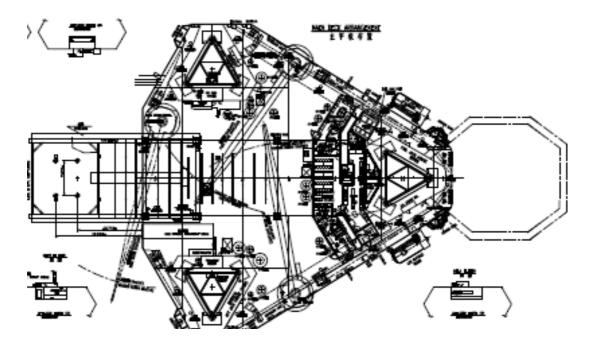

www.cosl.com.cn

| General Description                     |                                                                                |
|-----------------------------------------|--------------------------------------------------------------------------------|
| Design/Generation                       | ETA/Robin Loh R300                                                             |
| Constructing Shipyard                   | Hitachi Zosen, Osaka Works Sakai, Japan                                        |
| Year Enter Service/Significant Upgrades | 1980                                                                           |
| Classification                          | ABS+AI                                                                         |
| Flag                                    | China                                                                          |
| Displacement                            | 8,133tons                                                                      |
| Variable Deck                           | 2,517tons                                                                      |
| Operating Water Depth                   | 300ft                                                                          |
| Maximum Drilling Depth                  | 20,000ft                                                                       |
| Accommodation                           | 114                                                                            |
| Drilling Equipment                      |                                                                                |
| Top Drive                               | CANRIG 1275AC-681, 1,130HP, 7,500psi                                           |
| Draw works                              | National with 2 x 1,000HPDC                                                    |
| Derrick                                 | NATIONAL OILWELL                                                               |
| Cantilever                              | 65ftx 12ft                                                                     |
| Mud Pumps                               | BOMC F-1600HL x 2, 1,600HPeach, 7,500psi<br>BOMC F-1600 x 1, 1,300HP, 5,000psi |
| Storage Capacities                      |                                                                                |
| Fuel Oil                                | 5,419bbls                                                                      |
| Liquid Mud                              | 2,836bbls                                                                      |
| Base Oil                                |                                                                                |
| Brine                                   |                                                                                |
| Drill Water                             | 5,759bbls                                                                      |
| Portable Water                          | 3,229bbls                                                                      |
| BOP & Subsea Equipment                  |                                                                                |