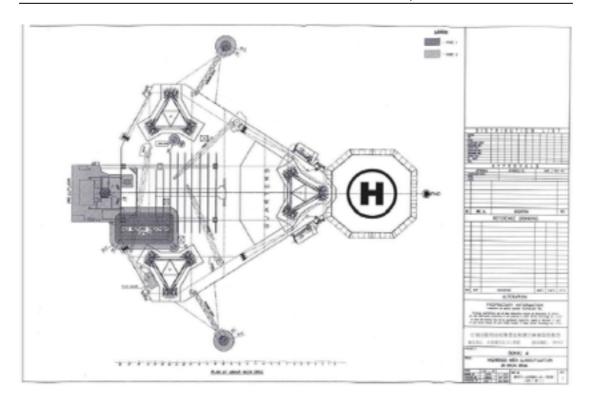

## BOHAI 4("BH4")

For Additional Information Please Contact: COSL DRILLING
Marketing Department
P. O. Box 232, Beijing 101149, China, P.R.C

Phone: +86 010 84522511 Fax: +86 010 84522867

sh\_cosldrillingmarket@cosl.com.cn

www.cosl.com.cn

| General Description                     |                                                                                               |
|-----------------------------------------|-----------------------------------------------------------------------------------------------|
|                                         |                                                                                               |
| Design/Generation                       | Robin Lon / triangle                                                                          |
| Constructing Shipyard                   | HITACHI SHIPBUILDING & ENGINEERING CO.<br>LTD                                                 |
| Year Enter Service/Significant Upgrades | 1977                                                                                          |
| Classification                          | ABS                                                                                           |
| Flag                                    | China                                                                                         |
| Displacement                            | 12,089tons                                                                                    |
| Variable Deck                           | 2,455tons                                                                                     |
| Operating Water Depth                   | 300ft                                                                                         |
| Maximum Drilling Depth                  | 20,000ft                                                                                      |
| Accomodation                            | 114                                                                                           |
| Drilling Equipment                      |                                                                                               |
| Top Drive                               | Varco TDS-8SA, 1,150HP, 5,000psi                                                              |
| Draw works                              | National 1320- UDBE with 2 x 1,250HPDC                                                        |
| Derrick                                 | Woolslayer Company Inc./WCI 160*30*14'                                                        |
| Cantilever                              | 45ftx 12ft                                                                                    |
| Mud Pumps                               | Baoji F-1600 x 2, 2 x 625HPeach, 5,000psi<br>National-12P-160 x 1, 2 x 800HPeach,<br>5,000psi |
| Storage Capacities                      |                                                                                               |
| Fuel Oil                                | 4,025bbls                                                                                     |
| Liquid Mud                              | 2,128bbls                                                                                     |
| Base Oil                                |                                                                                               |
| Brine                                   |                                                                                               |
| Drill Water                             | 5,415bbls                                                                                     |
| Portable Water                          | 2,371bbls                                                                                     |
| BOP & Subsea Equipment                  |                                                                                               |

| BOP Rams           | Cameron /UM x 13-5/8" x 10,000psiWP<br>Single Ram , Cameron /UM x 13-5/8" x<br>10,000psiWP Dual Ram BOPs |
|--------------------|----------------------------------------------------------------------------------------------------------|
| BOP Annular        | CAMERON x 13-5/8" x 5,000psiWP Annular                                                                   |
| Diverter           |                                                                                                          |
| Other Information  |                                                                                                          |
| Cranes             | 26.3 ton x 3                                                                                             |
| Heli-deck          | Sikorski S61 N Helicopter                                                                                |
| Containment System | zero discharge                                                                                           |