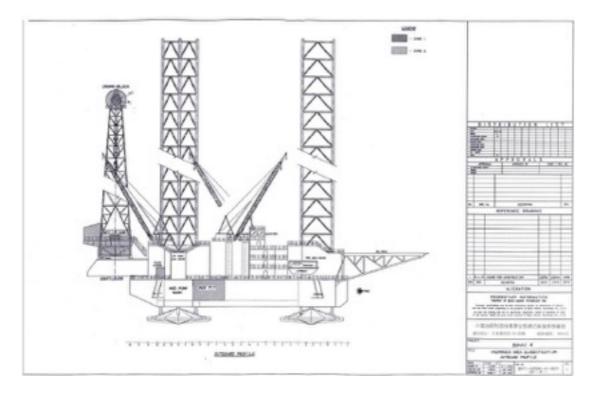

## BOHAI 4("BH4")

For Additional Information Please Contact: COSL DRILLING
Marketing Department
P. O. Box 232, Beijing 101149, China, P.R.C

Phone: +86 010 84522511 Fax: +86 010 84522867

sh\_cosldrillingmarket@cosl.com.cn

www.cosl.com.cn

| General Description                     |                                                                                               |
|-----------------------------------------|-----------------------------------------------------------------------------------------------|
|                                         |                                                                                               |
| Design/Generation                       | Robin Lon / triangle                                                                          |
| Constructing Shipyard                   | HITACHI SHIPBUILDING & ENGINEERING CO.<br>LTD                                                 |
| Year Enter Service/Significant Upgrades | 1977                                                                                          |
| Classification                          | ABS                                                                                           |
| Flag                                    | China                                                                                         |
| Displacement                            | 12,089tons                                                                                    |
| Variable Deck                           | 2,455tons                                                                                     |
| Operating Water Depth                   | 300ft                                                                                         |
| Maximum Drilling Depth                  | 20,000ft                                                                                      |
| Accomodation                            | 114                                                                                           |
| Drilling Equipment                      |                                                                                               |
| Top Drive                               | Varco TDS-8SA, 1,150HP, 5,000psi                                                              |
| Draw works                              | National 1320- UDBE with 2 x 1,250HPDC                                                        |
| Derrick                                 | Woolslayer Company Inc./WCI 160*30*14'                                                        |
| Cantilever                              | 45ftx 12ft                                                                                    |
| Mud Pumps                               | Baoji F-1600 x 2, 2 x 625HPeach, 5,000psi<br>National-12P-160 x 1, 2 x 800HPeach,<br>5,000psi |
| Storage Capacities                      |                                                                                               |
| Fuel Oil                                | 4,025bbls                                                                                     |
| Liquid Mud                              | 2,128bbls                                                                                     |
| Base Oil                                |                                                                                               |
| Brine                                   |                                                                                               |
| Drill Water                             | 5,415bbls                                                                                     |
| Portable Water                          | 2,371bbls                                                                                     |
| BOP & Subsea Equipment                  |                                                                                               |

| BOP Rams           | Cameron /UM x 13-5/8" x 10,000psiWP<br>Single Ram , Cameron /UM x 13-5/8" x<br>10,000psiWP Dual Ram BOPs |
|--------------------|----------------------------------------------------------------------------------------------------------|
| BOP Annular        | CAMERON x 13-5/8" x 5,000psiWP Annular                                                                   |
| Diverter           |                                                                                                          |
| Other Information  |                                                                                                          |
| Cranes             | 26.3 ton x 3                                                                                             |
| Heli-deck          | Sikorski S61 N Helicopter                                                                                |
| Containment System | zero discharge                                                                                           |