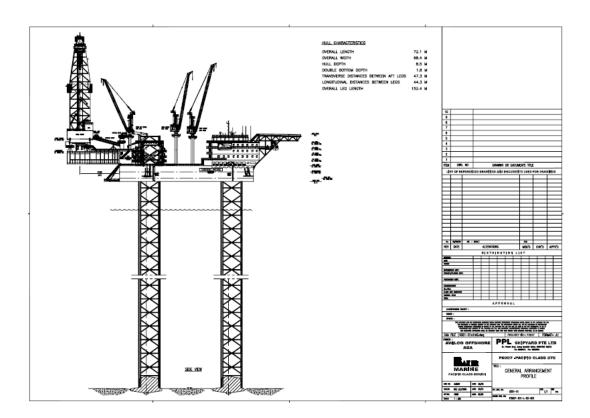

www.cosl.com.cn

| General Description            |                                                     |
|--------------------------------|-----------------------------------------------------|
| Design/Generation              | Baker Marine Pacific Class 375                      |
| Constructing Shipyard          | PPL Shipyard Pte Ltd, Singapore                     |
| Year Enter Service/Significant | 2006                                                |
| Upgrades                       |                                                     |
| Classification                 | ABS                                                 |
| Flag                           | Singapore                                           |
| Displacement                   | 19,777tons                                          |
| Variable Deck                  | 3,375tons                                           |
| Operating Water Depth          | 375ft                                               |
| Maximum Drilling Depth         | 30,000ft                                            |
| Accomodation                   | 120                                                 |
| Drilling Equipment             |                                                     |
| Top Drive                      | NationalOilwellVarco/HPS-750-E-AC-SG,1150HP,7500psi |
| Draw works                     | National Oilwell Varco / D3000UE AC,3 x1350HP       |
| Derrick                        | National Oilwell Varco / Bolted H-beam              |
| Cantilever                     | 70ftx 15ft                                          |
| Mud Pumps                      | NOV 14-P-220 x 3, 2 x1350HPeach,7500psi             |
| Storage Capacities             |                                                     |
| Fuel Oil                       | 3900bbls                                            |
| Liquid Mud                     | 4,150bbls                                           |
| Base Oil                       | 1274bbls                                            |
| Brine                          | 1284bbls                                            |
| Drill Water                    | 4850bbls                                            |
| Portable Water                 | 3600bbls                                            |
| BOP & Subsea Equipment         |                                                     |
| BOP Rams                       | Hydri I/ MPL x18¾ x 15,000psiWP, Dual Ramps x2      |
| BOP Annular                    | Hydril / GX x18¾ x 10,000 psi                       |
| Diverter                       | Vetco Gray / KFDJ-500 Standard bore                 |
| Other Information              |                                                     |
| Cranes                         | 55.1 ton x 1; 45 ton x 1; 25 ton x 1; 9.9ton x 1    |
| Heli-deck                      | Sikorski S61 N Helicopter                           |
| Containment System             | zero discharge                                      |