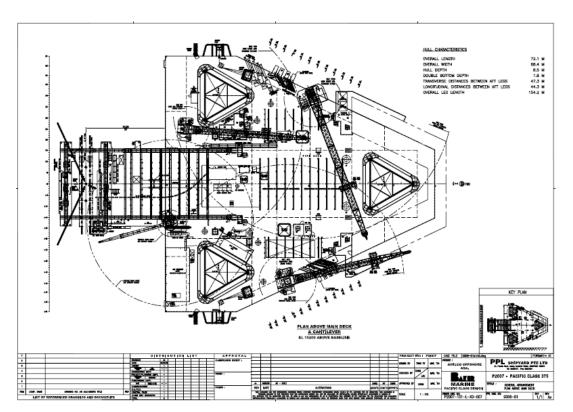

www.cosl.com.cn

| General Description            |                                                     |
|--------------------------------|-----------------------------------------------------|
| Design/Generation              | Baker Marine Pacific Class 375                      |
| Constructing Shipyard          | PPL Shipyard Pte Ltd, Singapore                     |
| Year Enter Service/Significant | 2006                                                |
| Upgrades                       |                                                     |
| Classification                 | ABS                                                 |
| Flag                           | Singapore                                           |
| Displacement                   | 19,777tons                                          |
| Variable Deck                  | 3,375tons                                           |
| Operating Water Depth          | 375ft                                               |
| Maximum Drilling Depth         | 30,000ft                                            |
| Accomodation                   | 120                                                 |
| Drilling Equipment             |                                                     |
| Top Drive                      | NationalOilwellVarco/HPS-750-E-AC-SG,1150HP,7500psi |
| Draw works                     | National Oilwell Varco / D3000UE AC,3 x1350HP       |
| Derrick                        | National Oilwell Varco / Bolted H-beam              |
| Cantilever                     | 70ftx 15ft                                          |
| Mud Pumps                      | NOV 14-P-220 x 3, 2 x1350HPeach,7500psi             |
| Storage Capacities             |                                                     |
| Fuel Oil                       | 3900bbls                                            |
| Liquid Mud                     | 4,150bbls                                           |
| Base Oil                       | 1274bbls                                            |
| Brine                          | 1284bbls                                            |
| Drill Water                    | 4850bbls                                            |
| Portable Water                 | 3600bbls                                            |
| BOP & Subsea Equipment         |                                                     |
| BOP Rams                       | Hydri I/ MPL x18¾ x 15,000psiWP, Dual Ramps x2      |
| BOP Annular                    | Hydril / GX x18¾ x 10,000 psi                       |
| Diverter                       | Vetco Gray / KFDJ-500 Standard bore                 |
| Other Information              |                                                     |
| Cranes                         | 55.1 ton x 1; 45 ton x 1; 25 ton x 1; 9.9ton x 1    |
| Heli-deck                      | Sikorski S61 N Helicopter                           |
| Containment System             | zero discharge                                      |