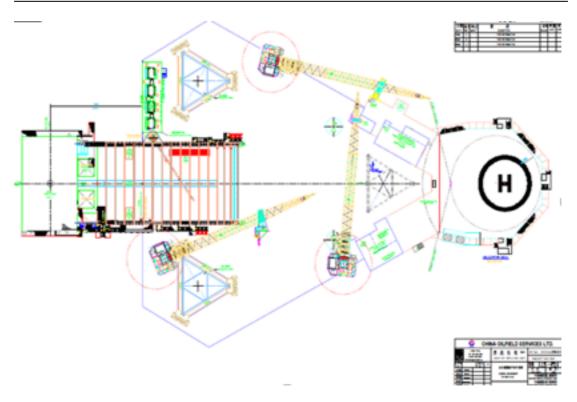

## HAIYANGSHIYOU 941 ("HYSY941")

| COSL<br>Marke<br>P. O.<br>Phon<br>Fax:<br>sh_c | dditional Information Please Contact:<br>DRILLING<br>eting Department<br>Box 232, Beijing 101149, China, P.R.C<br>e: +86 010 84522511<br>+86 010 84522867<br>osldrillingmarket@cosl.com.cn<br>.cosl.com.cn |  |
|------------------------------------------------|------------------------------------------------------------------------------------------------------------------------------------------------------------------------------------------------------------|--|
| General Description                            |                                                                                                                                                                                                            |  |
| Design/Generation                              | Friede & Goldman,Ltd. <sub>™</sub> /JU2000E                                                                                                                                                                |  |
| Constructing Shipyard                          | Dalian Shipbuilding Industry Co,Ltd                                                                                                                                                                        |  |
| Year Enter Service/Significant<br>Upgrades     | 2006                                                                                                                                                                                                       |  |
| Classification                                 | ABS                                                                                                                                                                                                        |  |
| Flag                                           | CHINA                                                                                                                                                                                                      |  |
| Displacement                                   | 22,619tons                                                                                                                                                                                                 |  |
| Variable Deck                                  | 6,534tons                                                                                                                                                                                                  |  |
| Operating Water Depth                          | 400ft                                                                                                                                                                                                      |  |
| Maximum Drilling Depth                         | 30,000ft                                                                                                                                                                                                   |  |
| Accomodation                                   | 145                                                                                                                                                                                                        |  |
| Drilling Equipment                             |                                                                                                                                                                                                            |  |
| Top Drive                                      | NOV HPS-750-E-AC-1S-KT, 1150HP,7,500psi                                                                                                                                                                    |  |
| Draw works                                     | SSGD-750-4600-50-82 with 4x1,150HPAC                                                                                                                                                                       |  |
| Derrick                                        | National Oilwell D-170x40-2000-JU-BN                                                                                                                                                                       |  |
| Cantilever                                     | 70ftx 15ft                                                                                                                                                                                                 |  |
| Mud Pumps                                      | NOV 14-P-220 x 3, 2 x 1,150HPeach, 7,500 psi                                                                                                                                                               |  |
| Storage Capacities                             |                                                                                                                                                                                                            |  |
| Fuel Oil                                       | 4,150bbls                                                                                                                                                                                                  |  |
| Liquid Mud                                     | 4,729bbls                                                                                                                                                                                                  |  |
| Base Oil                                       | 1,339bbls                                                                                                                                                                                                  |  |
| Brine                                          | 1,339bbls                                                                                                                                                                                                  |  |
| Drill Water                                    | 9,874bbls                                                                                                                                                                                                  |  |
| Portable Water                                 | 3,459bbls                                                                                                                                                                                                  |  |
| BOP & Subsea Equipment                         |                                                                                                                                                                                                            |  |
| BOP Rams                                       | Cameron x 13-5/8" x 15,000psiWP Single Ram<br>BOP , Cameron x 13-5/8" x 15,000psiWP Dual<br>Ram BOPs                                                                                                       |  |

| BOP Annular        | Cameron x 13-5/8" x 10,000psiWP Annular    |
|--------------------|--------------------------------------------|
| Diverter           | Vetco Gray/ Accumulator Module Model TX574 |
| Other Information  |                                            |
| Cranes             | 50.31 ton x 3                              |
| Heli-deck          | Sikorski S61 N Helicopter                  |
| Containment System | zero discharge                             |