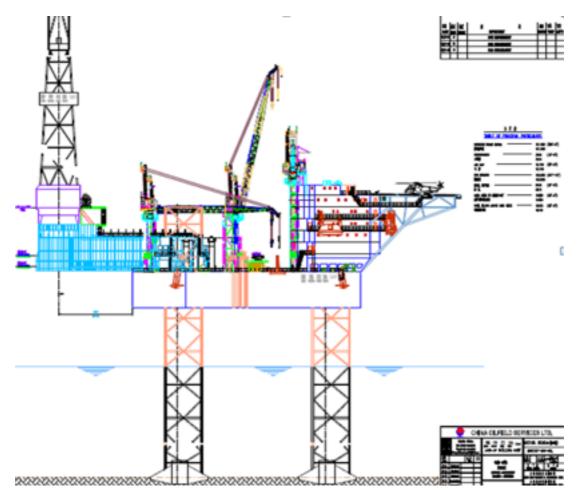

## HAIYANGSHIYOU 941 ("HYSY941")

| COSL<br>Marke<br>P. O.<br>Phon<br>Fax:<br>sh_c | dditional Information Please Contact:<br>DRILLING<br>eting Department<br>Box 232, Beijing 101149, China, P.R.C<br>e: +86 010 84522511<br>+86 010 84522867<br>osldrillingmarket@cosl.com.cn<br>.cosl.com.cn |  |
|------------------------------------------------|------------------------------------------------------------------------------------------------------------------------------------------------------------------------------------------------------------|--|
| General Description                            |                                                                                                                                                                                                            |  |
| Design/Generation                              | Friede & Goldman,Ltd. <sub>™</sub> /JU2000E                                                                                                                                                                |  |
| Constructing Shipyard                          | Dalian Shipbuilding Industry Co,Ltd                                                                                                                                                                        |  |
| Year Enter Service/Significant<br>Upgrades     | 2006                                                                                                                                                                                                       |  |
| Classification                                 | ABS                                                                                                                                                                                                        |  |
| Flag                                           | CHINA                                                                                                                                                                                                      |  |
| Displacement                                   | 22,619tons                                                                                                                                                                                                 |  |
| Variable Deck                                  | 6,534tons                                                                                                                                                                                                  |  |
| Operating Water Depth                          | 400ft                                                                                                                                                                                                      |  |
| Maximum Drilling Depth                         | 30,000ft                                                                                                                                                                                                   |  |
| Accomodation                                   | 145                                                                                                                                                                                                        |  |
| Drilling Equipment                             |                                                                                                                                                                                                            |  |
| Top Drive                                      | NOV HPS-750-E-AC-1S-KT, 1150HP,7,500psi                                                                                                                                                                    |  |
| Draw works                                     | SSGD-750-4600-50-82 with 4x1,150HPAC                                                                                                                                                                       |  |
| Derrick                                        | National Oilwell D-170x40-2000-JU-BN                                                                                                                                                                       |  |
| Cantilever                                     | 70ftx 15ft                                                                                                                                                                                                 |  |
| Mud Pumps                                      | NOV 14-P-220 x 3, 2 x 1,150HPeach, 7,500 psi                                                                                                                                                               |  |
| Storage Capacities                             |                                                                                                                                                                                                            |  |
| Fuel Oil                                       | 4,150bbls                                                                                                                                                                                                  |  |
| Liquid Mud                                     | 4,729bbls                                                                                                                                                                                                  |  |
| Base Oil                                       | 1,339bbls                                                                                                                                                                                                  |  |
| Brine                                          | 1,339bbls                                                                                                                                                                                                  |  |
| Drill Water                                    | 9,874bbls                                                                                                                                                                                                  |  |
| Portable Water                                 | 3,459bbls                                                                                                                                                                                                  |  |
| BOP & Subsea Equipment                         |                                                                                                                                                                                                            |  |
| BOP Rams                                       | Cameron x 13-5/8" x 15,000psiWP Single Ram<br>BOP , Cameron x 13-5/8" x 15,000psiWP Dual<br>Ram BOPs                                                                                                       |  |

| BOP Annular        | Cameron x 13-5/8" x 10,000psiWP Annular    |
|--------------------|--------------------------------------------|
| Diverter           | Vetco Gray/ Accumulator Module Model TX574 |
| Other Information  |                                            |
| Cranes             | 50.31 ton x 3                              |
| Heli-deck          | Sikorski S61 N Helicopter                  |
| Containment System | zero discharge                             |