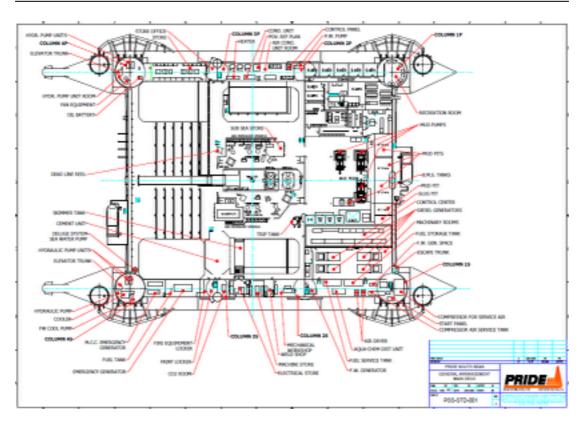

## NANHAI 7 ("NH7")

| COSL<br>Marke<br>P. O.<br>Phone<br>Fax:<br>sh_c | dditional Information Please Contact:<br>DRILLING<br>eting Department<br>Box 232, Beijing 101149, China, P.R.C<br>e: +86 010 84522511<br>+86 010 84522867<br>osldrillingmarket@cosl.com.cn<br>.cosl.com.cn |
|-------------------------------------------------|------------------------------------------------------------------------------------------------------------------------------------------------------------------------------------------------------------|
| General Description                             |                                                                                                                                                                                                            |
| Design/Generation                               | AKER H3Twin Pontoon Colum Stabilized Semi-<br>sub unit                                                                                                                                                     |
| Constructing Shipyard                           | MITSUI ENGINEERING ship building CO.,Ltd,Japan.                                                                                                                                                            |
| Year Enter Service/Significant<br>Upgrades      | 1977                                                                                                                                                                                                       |
| Classification                                  | Bureau Veritas                                                                                                                                                                                             |
| Flag                                            | Liberia                                                                                                                                                                                                    |
| Displacement                                    | 20,615tons                                                                                                                                                                                                 |
| Variable Deck                                   | 3,230tons                                                                                                                                                                                                  |
| Operating Water Depth                           | 1,000ft                                                                                                                                                                                                    |
| Maximum Drilling Depth                          | 20,000ft                                                                                                                                                                                                   |
| Accomodation                                    | 120                                                                                                                                                                                                        |
| Drilling Equipment                              |                                                                                                                                                                                                            |
| Top Drive                                       | Varco-TDS3H, 1130HP,5000psi                                                                                                                                                                                |
| Draw works                                      | National 1320-UE, 1,600hp continuous input power,1 1/2in drilling line                                                                                                                                     |
| Derrick                                         | Pyramid Dynamic bolted type                                                                                                                                                                                |
| Mud Pumps                                       | 3 X National 12-P-160,1600HP, working pressure: 5,000 psi                                                                                                                                                  |
| Storage Capacities                              |                                                                                                                                                                                                            |
| Fuel Oil                                        | 10,945bbls                                                                                                                                                                                                 |
| Liquid Mud                                      | 1,761bbls                                                                                                                                                                                                  |
| Base Oil                                        | 2,278bbls                                                                                                                                                                                                  |
| Brine                                           | 2,278bbls                                                                                                                                                                                                  |
| Drill Water                                     | 11,654bbls                                                                                                                                                                                                 |
| Portable Water                                  | 3,132bbls                                                                                                                                                                                                  |
| BOP & Subsea Equipment                          |                                                                                                                                                                                                            |

| BOP Rams          | 2 x Shaffer 18 1/2in 10,000psi double rams; |
|-------------------|---------------------------------------------|
| BOP Annular       | Shaffer 18 1/2in 5,000 psi annular          |
| Moon Pool         | 26ft x 64ft                                 |
| Tensioner         | SHAFFER / riser tensioner                   |
| Other Information |                                             |
| Cranes            | 60t x 1, 40t x 1                            |
| Heli-deck         | Sikorsky S61N11 Helicopter                  |
| Station Keeping   | Mooring system                              |