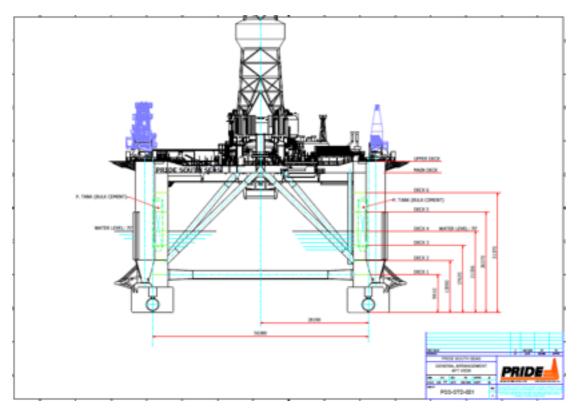

## NANHAI 7 ("NH7")

| COSL<br>Marke<br>P. O.<br>Phone<br>Fax:<br>sh_c | dditional Information Please Contact:<br>DRILLING<br>eting Department<br>Box 232, Beijing 101149, China, P.R.C<br>e: +86 010 84522511<br>+86 010 84522867<br>osldrillingmarket@cosl.com.cn<br>.cosl.com.cn |
|-------------------------------------------------|------------------------------------------------------------------------------------------------------------------------------------------------------------------------------------------------------------|
| General Description                             |                                                                                                                                                                                                            |
| Design/Generation                               | AKER H3Twin Pontoon Colum Stabilized Semi-<br>sub unit                                                                                                                                                     |
| Constructing Shipyard                           | MITSUI ENGINEERING ship building CO.,Ltd,Japan.                                                                                                                                                            |
| Year Enter Service/Significant<br>Upgrades      | 1977                                                                                                                                                                                                       |
| Classification                                  | Bureau Veritas                                                                                                                                                                                             |
| Flag                                            | Liberia                                                                                                                                                                                                    |
| Displacement                                    | 20,615tons                                                                                                                                                                                                 |
| Variable Deck                                   | 3,230tons                                                                                                                                                                                                  |
| Operating Water Depth                           | 1,000ft                                                                                                                                                                                                    |
| Maximum Drilling Depth                          | 20,000ft                                                                                                                                                                                                   |
| Accomodation                                    | 120                                                                                                                                                                                                        |
| Drilling Equipment                              |                                                                                                                                                                                                            |
| Top Drive                                       | Varco-TDS3H, 1130HP,5000psi                                                                                                                                                                                |
| Draw works                                      | National 1320-UE, 1,600hp continuous input power,1 1/2in drilling line                                                                                                                                     |
| Derrick                                         | Pyramid Dynamic bolted type                                                                                                                                                                                |
| Mud Pumps                                       | 3 X National 12-P-160,1600HP, working pressure: 5,000 psi                                                                                                                                                  |
| Storage Capacities                              |                                                                                                                                                                                                            |
| Fuel Oil                                        | 10,945bbls                                                                                                                                                                                                 |
| Liquid Mud                                      | 1,761bbls                                                                                                                                                                                                  |
| Base Oil                                        | 2,278bbls                                                                                                                                                                                                  |
| Brine                                           | 2,278bbls                                                                                                                                                                                                  |
| Drill Water                                     | 11,654bbls                                                                                                                                                                                                 |
| Portable Water                                  | 3,132bbls                                                                                                                                                                                                  |
| BOP & Subsea Equipment                          |                                                                                                                                                                                                            |

| BOP Rams          | 2 x Shaffer 18 1/2in 10,000psi double rams; |
|-------------------|---------------------------------------------|
| BOP Annular       | Shaffer 18 1/2in 5,000 psi annular          |
| Moon Pool         | 26ft x 64ft                                 |
| Tensioner         | SHAFFER / riser tensioner                   |
| Other Information |                                             |
| Cranes            | 60t x 1, 40t x 1                            |
| Heli-deck         | Sikorsky S61N11 Helicopter                  |
| Station Keeping   | Mooring system                              |