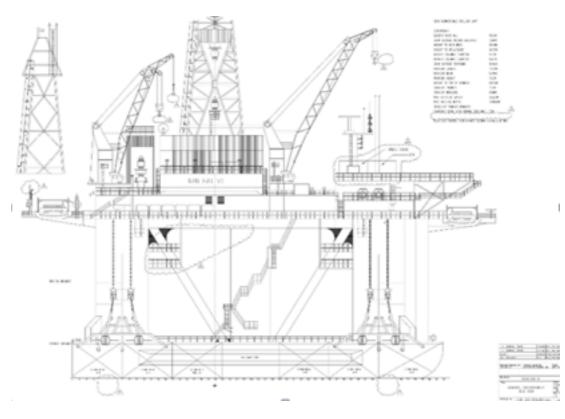

## NANHAI 6 ("NH6")

| COSL<br>Marke<br>P. O.<br>Phone<br>Fax:<br>sh_c | dditional Information Please Contact:<br>DRILLING<br>eting Department<br>Box 232, Beijing 101149, China, P.R.C<br>e: +86 010 84522511<br>+86 010 84522867<br>osldrillingmarket@cosl.com.cn<br>.cosl.com.cn |
|-------------------------------------------------|------------------------------------------------------------------------------------------------------------------------------------------------------------------------------------------------------------|
| General Description                             |                                                                                                                                                                                                            |
| Design/Generation                               | Friede & Goldman's ENanhaianced<br>Pacesetter                                                                                                                                                              |
| Constructing Shipyard                           | Götaverken, Arendal, Gothenburg, Sweden                                                                                                                                                                    |
| Year Enter Service/Significant<br>Upgrades      | 1982                                                                                                                                                                                                       |
| Classification                                  | DNV                                                                                                                                                                                                        |
| Flag                                            | China                                                                                                                                                                                                      |
| Displacement                                    | 25,075 tons                                                                                                                                                                                                |
| Variable Deck                                   | 3,845tons                                                                                                                                                                                                  |
| Operating Water Depth                           | 1,371ft                                                                                                                                                                                                    |
| Maximum Drilling Depth                          | 22,860ft                                                                                                                                                                                                   |
| Accomodation                                    | 100                                                                                                                                                                                                        |
| Drilling Equipment                              |                                                                                                                                                                                                            |
| Top Drive                                       | Varco TDS-4s                                                                                                                                                                                               |
| Draw works                                      | CONTINENTAL Emsco C3 Type II, 3,000 hp continuous input power,1 1/2in drilling line                                                                                                                        |
| Derrick                                         | A/S NORMAR / DYNAMIC DERRICK                                                                                                                                                                               |
| Mud Pumps                                       | 1x Continental Emsco FB1600, 2x BPMMP<br>F1600 working pressure: 5,000 psi                                                                                                                                 |
| Storage Capacities                              |                                                                                                                                                                                                            |
| Fuel Oil                                        | 13,548bbls                                                                                                                                                                                                 |
| Liquid Mud                                      | 2,116bbls                                                                                                                                                                                                  |
| Base Oil                                        |                                                                                                                                                                                                            |
| Brine                                           |                                                                                                                                                                                                            |
| Drill Water                                     | 13,825bbls                                                                                                                                                                                                 |
| Portable Water                                  | 3,245bbls                                                                                                                                                                                                  |
| BOP & Subsea Equipment                          |                                                                                                                                                                                                            |

| 2 x Hydril 18 3/4in 15000psi double rams;<br>CAMERON HC 18-3/4 x 15,000PSI |  |
|----------------------------------------------------------------------------|--|
|                                                                            |  |
| Cameron type DL 18 3/4in 10000 psi annular                                 |  |
| 18.3ft x 67.8ft                                                            |  |
| NL SHAFFER /twin riser tensioner                                           |  |
| Other Information                                                          |  |
| 60t x2, 50t x1                                                             |  |
| Sikorsky S61N11 Helicopter                                                 |  |
| Mooring system                                                             |  |
|                                                                            |  |

## NANHAI 6 ("NH6")