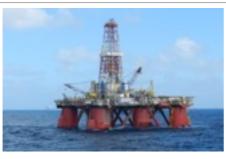

## NANHAI 8 ("NH8")

For Additional Information Please Contact: COSL DRILLING Marketing Department P. O. Box 232, Beijing 101149, China, P.R.C Phone: +86 010 84522511 Fax: +86 010 84522867 sh\_cosldrillingmarket@cosl.com.cn www.cosl.com.cn

| General Description                     |                                                                        |
|-----------------------------------------|------------------------------------------------------------------------|
| Design/Generation                       | Series9500/EnhancedPacesetterIMODU                                     |
| Constructing Shipyard                   | Daewoo, Okpo, Korea                                                    |
| Year Enter Service/Significant Upgrades | 1983                                                                   |
| Classification                          | ABS&CCS                                                                |
| Flag                                    | China                                                                  |
| Displacement                            | 27,664tons                                                             |
| Variable Deck                           | 4,972tons                                                              |
| Operating Water Depth                   | 4,600ft                                                                |
| Maximum Drilling Depth                  | 25,000ft                                                               |
| Accommodation                           | 120                                                                    |
| Drilling Equipment                      |                                                                        |
| Top Drive                               | Varco-TDS-4S, 1130HP, 5000psi                                          |
| Draw works                              | National /1625DE, 2,000hp continuous input power,1 1/2in drilling line |
| Derrick                                 | Continental Ensco dynamic derrick SN-82<br>type -22 BDA                |
| Mud Pumps                               | 3xnational 12-P-160, 1600HPeach, working pressure: 5,000 psi           |
| Storage Capacities                      |                                                                        |
| Fuel Oil                                | 6,097bbls                                                              |
| Liquid Mud                              | 1,825bbls                                                              |
| Base Oil                                | 2,032bbls                                                              |
| Brine                                   | 3,585bbls                                                              |
| Drill Water                             | 7,196bbls                                                              |
| Portable Water                          | 2,708bbls                                                              |
| BOP & Subsea Equipment                  |                                                                        |
| BOP Rams                                | 2 x Hydraulic 18 3/4in 15,000psi double rams;                          |