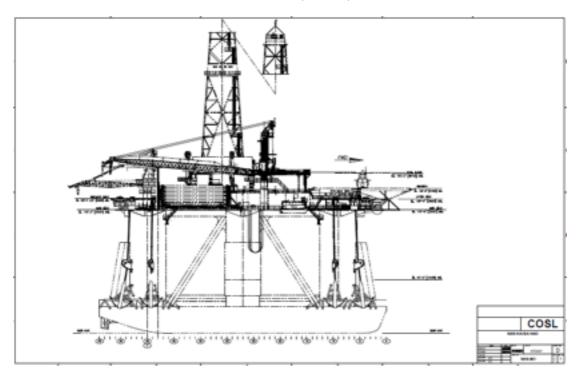

| General Description                     |                                                                        |
|-----------------------------------------|------------------------------------------------------------------------|
| Design/Generation                       | Series9500/EnhancedPacesetterIMODU                                     |
| Constructing Shipyard                   | Daewoo, Okpo, Korea                                                    |
| Year Enter Service/Significant Upgrades | 1983                                                                   |
| Classification                          | ABS&CCS                                                                |
| Flag                                    | China                                                                  |
| Displacement                            | 27,664tons                                                             |
| Variable Deck                           | 4,972tons                                                              |
| Operating Water Depth                   | 4,600ft                                                                |
| Maximum Drilling Depth                  | 25,000ft                                                               |
| Accommodation                           | 120                                                                    |
| Drilling Equipment                      |                                                                        |
| Top Drive                               | Varco-TDS-4S, 1130HP, 5000psi                                          |
| Draw works                              | National /1625DE, 2,000hp continuous input power,1 1/2in drilling line |
| Derrick                                 | Continental Ensco dynamic derrick SN-82<br>type -22 BDA                |
| Mud Pumps                               | 3xnational 12-P-160, 1600HPeach, working pressure: 5,000 psi           |
| Storage Capacities                      |                                                                        |
| Fuel Oil                                | 6,097bbls                                                              |
| Liquid Mud                              | 1,825bbls                                                              |
| Base Oil                                | 2,032bbls                                                              |
| Brine                                   | 3,585bbls                                                              |
| Drill Water                             | 7,196bbls                                                              |
| Portable Water                          | 2,708bbls                                                              |
| BOP & Subsea Equipment                  |                                                                        |
| BOP Rams                                | 2 x Hydraulic 18 3/4in 15,000psi double rams;                          |

| BOP Annular       | Hydraulic GX 18 3/4in 10,000 psi annular |
|-------------------|------------------------------------------|
| Moon Pool         | 89ft x 21ft                              |
| Tensioner         | Varco / RT 80-40d / riser tensioner      |
| Other Information |                                          |
| Cranes            | 25t x 1, 40t x 1, 62t x 1                |
| Heli-deck         | Sikorsky S61N11 Helicopter               |
| Station Keeping   | Mooring system                           |