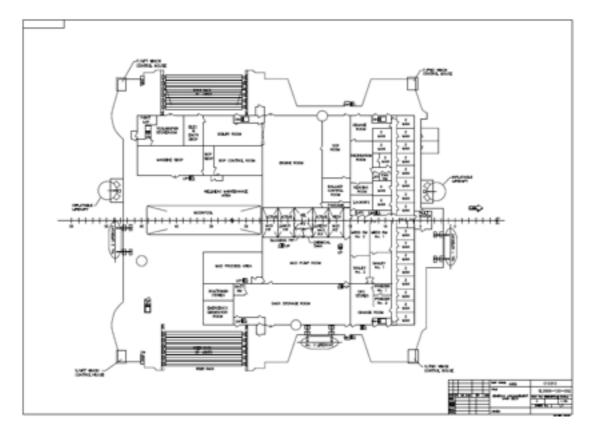

| General Description                     |                                                                        |
|-----------------------------------------|------------------------------------------------------------------------|
| Design/Generation                       | Series9500/EnhancedPacesetterIMODU                                     |
| Constructing Shipyard                   | Daewoo, Okpo, Korea                                                    |
| Year Enter Service/Significant Upgrades | 1983                                                                   |
| Classification                          | ABS&CCS                                                                |
| Flag                                    | China                                                                  |
| Displacement                            | 27,664tons                                                             |
| Variable Deck                           | 4,972tons                                                              |
| Operating Water Depth                   | 4,600ft                                                                |
| Maximum Drilling Depth                  | 25,000ft                                                               |
| Accommodation                           | 120                                                                    |
| Drilling Equipment                      |                                                                        |
| Top Drive                               | Varco-TDS-4S, 1130HP, 5000psi                                          |
| Draw works                              | National /1625DE, 2,000hp continuous input power,1 1/2in drilling line |
| Derrick                                 | Continental Ensco dynamic derrick SN-82<br>type -22 BDA                |
| Mud Pumps                               | 3xnational 12-P-160, 1600HPeach, working pressure: 5,000 psi           |
| Storage Capacities                      |                                                                        |
| Fuel Oil                                | 6,097bbls                                                              |
| Liquid Mud                              | 1,825bbls                                                              |
| Base Oil                                | 2,032bbls                                                              |
| Brine                                   | 3,585bbls                                                              |
| Drill Water                             | 7,196bbls                                                              |
| Portable Water                          | 2,708bbls                                                              |
| BOP & Subsea Equipment                  |                                                                        |
| BOP Rams                                | 2 x Hydraulic 18 3/4in 15,000psi double rams;                          |