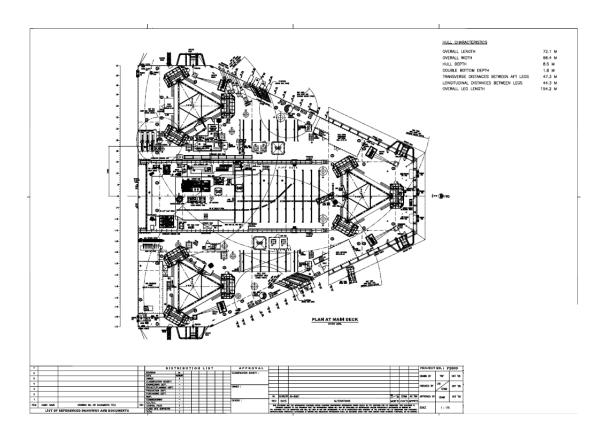

Office address:

No.201, Haiyou Street, Yanjiao Developing Zone, Sanhe City, Hebei Province (Post Code: 065201)

|                                 | General Description                                       |
|---------------------------------|-----------------------------------------------------------|
| Design/Generation               | Baker Marine Pacific Class 375                            |
| Constructing Shipy              | ardPPL Shipyard Pte Ltd, Singapore                        |
| Deliver Year/Upgra              | ndes                                                      |
| Classification                  | CCS                                                       |
| Flag                            | China                                                     |
| Overall                         |                                                           |
| Dimensions72.1m(                | 236.560ft)×68.4m(224.409ft)×74.86m(27.887ft)              |
| <b>Legs</b> 3 x 15 <sup>2</sup> | 1.349m(506.393ft); Triangular cross section leg structure |
| Usable leg below h              | <b>ull</b> 132.550m(435ft)                                |
| Spudcan diameter                | 16.9m (55.446ft)                                          |
| Draft at loadline               | 5.944m(19.5ft)                                            |
| Displacement                    | 19945.035t(43978.802kips)                                 |
| Drilling Variable Lo            | ad3401t(7,500 kips)                                       |
| Cantilever Envelop              | <b>e</b> 21.34m(70ft)*±4.5m(15ft)                         |
| Operating Water D               | <b>epth</b> 114.3m(375ft)                                 |
| Max. Rating Drilling            | g <b>Depth</b> 9144m(30,000ft)                            |
| Accommodation                   | 120 beds                                                  |
|                                 |                                                           |
|                                 | Drilling Equipment                                        |
| Derrick                         | National Oilwell Varco / Bolted H-beam                    |
| Simultaneous                    |                                                           |
| setback-hookload                |                                                           |
| capacity                        | 1179t(2600 kips)                                          |
| Drawworks                       | National Oilwell Varco / D3000AC                          |
| Top Drive                       | National Oilwell Varco / HPS-750-E-AC-SG working          |
|                                 | pressure :7,500psi, Rated capacity :750st                 |
| Rotary Table                    | National Oilwell Varco / D-495 with Adapter Bushing       |
|                                 | for 37-1/2" Master Bushing                                |
| Pipe Handling                   | National Oilwell Varco / X-Y HydraRacker/ Racking         |
|                                 | Gripper Head:3½ to 9¾ / 22,000lb/ Pick-up                 |
|                                 | Elevator,2 7/8 to 13 5/8                                  |
| Mud Pumps                       | 3*NOV*14-P-220, 2,200hp/ea, 7,500psi                      |
| Solid Control                   | 4* National Oilwell Varco / Brandit / VSM300              |
|                                 | National Oilwell Varco / GM250-VS-PPL                     |
| Gumbo                           |                                                           |
| Drilling Manifold               | Rated for 7,500 Psi                                       |
|                                 | Power Plant                                               |
| Main Power                      | 5* Caterpillar 3516B HD diesel engines rated at           |
|                                 | 0.4501 4.000                                              |