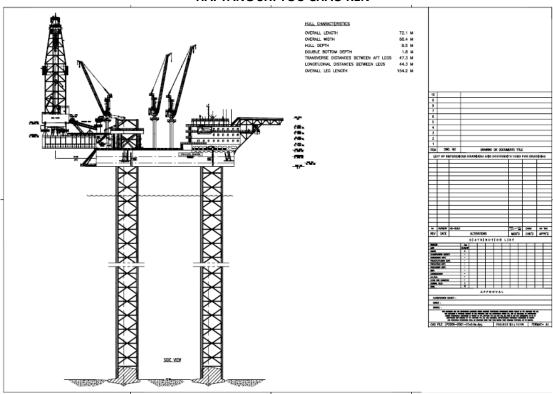

Office address:

No.201, Haiyou Street, Yanjiao Developing Zone, Sanhe City, Hebei Province (Post Code: 065201)

|                                 | General Description                                       |
|---------------------------------|-----------------------------------------------------------|
| Design/Generation               | Baker Marine Pacific Class 375                            |
| Constructing Shipy              | ardPPL Shipyard Pte Ltd, Singapore                        |
| Deliver Year/Upgra              | ndes                                                      |
| Classification                  | CCS                                                       |
| Flag                            | China                                                     |
| Overall                         |                                                           |
| Dimensions72.1m(                | 236.560ft)×68.4m(224.409ft)×74.86m(27.887ft)              |
| <b>Legs</b> 3 x 15 <sup>2</sup> | 1.349m(506.393ft); Triangular cross section leg structure |
| Usable leg below h              | <b>ull</b> 132.550m(435ft)                                |
| Spudcan diameter                | 16.9m (55.446ft)                                          |
| Draft at loadline               | 5.944m(19.5ft)                                            |
| Displacement                    | 19945.035t(43978.802kips)                                 |
| Drilling Variable Lo            | ad3401t(7,500 kips)                                       |
| Cantilever Envelop              | <b>e</b> 21.34m(70ft)*±4.5m(15ft)                         |
| Operating Water D               | <b>epth</b> 114.3m(375ft)                                 |
| Max. Rating Drilling            | g <b>Depth</b> 9144m(30,000ft)                            |
| Accommodation                   | 120 beds                                                  |
|                                 |                                                           |
|                                 | Drilling Equipment                                        |
| Derrick                         | National Oilwell Varco / Bolted H-beam                    |
| Simultaneous                    |                                                           |
| setback-hookload                |                                                           |
| capacity                        | 1179t(2600 kips)                                          |
| Drawworks                       | National Oilwell Varco / D3000AC                          |
| Top Drive                       | National Oilwell Varco / HPS-750-E-AC-SG working          |
|                                 | pressure :7,500psi, Rated capacity :750st                 |
| Rotary Table                    | National Oilwell Varco / D-495 with Adapter Bushing       |
|                                 | for 37-1/2" Master Bushing                                |
| Pipe Handling                   | National Oilwell Varco / X-Y HydraRacker/ Racking         |
|                                 | Gripper Head:3½ to 9¾ / 22,000lb/ Pick-up                 |
|                                 | Elevator,2 7/8 to 13 5/8                                  |
| Mud Pumps                       | 3*NOV*14-P-220, 2,200hp/ea, 7,500psi                      |
| Solid Control                   | 4* National Oilwell Varco / Brandit / VSM300              |
|                                 | National Oilwell Varco / GM250-VS-PPL                     |
| Gumbo                           |                                                           |
| Drilling Manifold               | Rated for 7,500 Psi                                       |
|                                 | Power Plant                                               |
| Main Power                      | 5* Caterpillar 3516B HD diesel engines rated at           |
|                                 | 0.4501 4.000                                              |