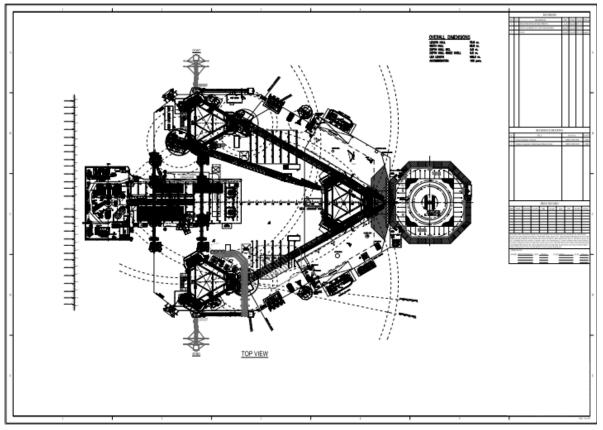

Office address:

No.201, Haiyou Street, Yanjiao Developing Zone, Sanhe City, Hebei Province (Post Code: 065201)

| General Description             |                                    |
|---------------------------------|------------------------------------|
| Design/Generation               | Gusto MSC CJ50-X120-G              |
| Constructing Shipyard           | CHMI(Jiangsu) Co.,Ltd.             |
| Deliver Year/Upgrades           | 2016                               |
| Classification                  | ABS                                |
| Flag                            | Panama                             |
| Overall Dimensions              | 229.7ft L×223ft W×32.2ft D         |
| Legs                            | 3 x 541.8ft(165.13m); Triangular   |
| Usable leg below hull           | 460ft(140m)                        |
| Spudcan diameter                | 55ft(16.76m)                       |
| Draft at loadline               | 19.69ft(6m)                        |
| Displacement at loadline        | 22520t(49648kips)                  |
| Drilling VL                     | 7000t(15432kips)                   |
| Cantilever                      |                                    |
| Envelope10ft(3.05m)-80ft(24.38r | m)*port24ft(7.31m)-stbd26ft(7.92m) |
| Operating Water Depth           | 400ft(121.9m)                      |
| Max. Rating Drilling Depth      | 35,000ft(10668m)                   |
| Accommodation                   | 150 beds                           |

| Cranes           |                                            |  |
|------------------|--------------------------------------------|--|
| Portfwd &Stb fwd | wd 2* FAVELLE FAVCO 8/10K /                |  |
|                  | 50T-29.5FT/10T-152FT                       |  |
| Port aft         | 1 * FAVELLE FAVCO 7.5/10K /                |  |
|                  | 50T-26.2FT/10T-150FT                       |  |
| Knuckle-Boom     | 1* NOV Crane 1891/SWL 12T- 15m/ 5.5 t- 25m |  |
|                  |                                            |  |