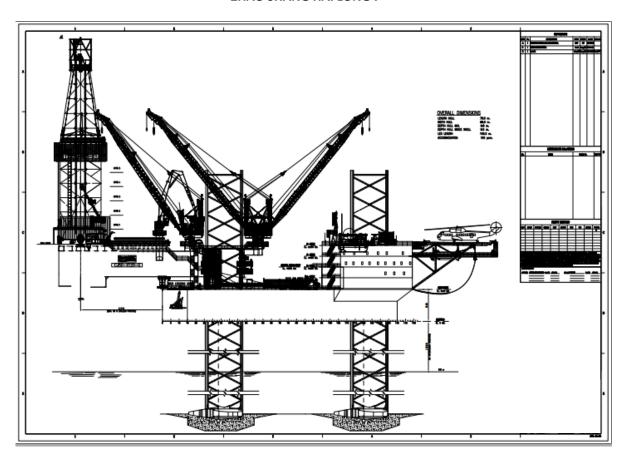

Office address:

No.201, Haiyou Street, Yanjiao Developing Zone, Sanhe City, Hebei Province (Post Code: 065201)

| General Description             |                                    |
|---------------------------------|------------------------------------|
| Design/Generation               | Gusto MSC CJ50-X120-G              |
| Constructing Shipyard           | CHMI(Jiangsu) Co.,Ltd.             |
| Deliver Year/Upgrades           | 2016                               |
| Classification                  | ABS                                |
| Flag                            | Panama                             |
| Overall Dimensions              | 229.7ft L×223ft W×32.2ft D         |
| Legs                            | 3 x 541.8ft(165.13m); Triangular   |
| Usable leg below hull           | 460ft(140m)                        |
| Spudcan diameter                | 55ft(16.76m)                       |
| Draft at loadline               | 19.69ft(6m)                        |
| Displacement at loadline        | 22520t(49648kips)                  |
| Drilling VL                     | 7000t(15432kips)                   |
| Cantilever                      |                                    |
| Envelope10ft(3.05m)-80ft(24.38r | m)*port24ft(7.31m)-stbd26ft(7.92m) |
| Operating Water Depth           | 400ft(121.9m)                      |
| Max. Rating Drilling Depth      | 35,000ft(10668m)                   |
| Accommodation                   | 150 beds                           |

| Drilling Equipment       |                                                 |  |
|--------------------------|-------------------------------------------------|--|
| Derrick                  | National Oilwell Varco / SSBN H-beam            |  |
|                          | 170x40x40x18x1500                               |  |
| Simultaneous             |                                                 |  |
| setback +hook-load       | 2100kips                                        |  |
| capacity                 |                                                 |  |
| Drawworks                | National Oilwell Varco /                        |  |
|                          | ADS-10Q/1,400hp*4/934t(14 lines)                |  |
| Top Drive                | National Oilwell Varco /                        |  |
|                          | TDS-1000A/1,150hp/7,500psi                      |  |
| Rotary Table             | NOV/ RST495-3G with Adapter Bushing for 37-1/2" |  |
|                          | Master Bushing                                  |  |
| <b>Tubular Handling</b>  | National Oilwell Varco / Hydro Racker NOV /     |  |
|                          | PRS-8i 2-7/8 to 9¾ / 22,000lb                   |  |
| Mud Pumps                | 3*NOV* 14-P-220, 2,200hp/ea, 7,500psi           |  |
| Solid Control            | 4* DERRICK / Hyperpool Shale shaker             |  |
| <b>Drilling Manifold</b> | NOV 5-1/8" 7,500PSI W.P Standpipe Manifold      |  |
|                          | NOV 3-1/16" 15,000PSI W.P. Cement Manifold      |  |
|                          | NOV 4-1/16" 15K*/10K PSI W.P. C&K Manifold      |  |

| Cranes           |                                            |  |
|------------------|--------------------------------------------|--|
| Portfwd &Stb fwd | wd 2* FAVELLE FAVCO 8/10K /                |  |
|                  | 50T-29.5FT/10T-152FT                       |  |
| Port aft         | 1 * FAVELLE FAVCO 7.5/10K /                |  |
|                  | 50T-26.2FT/10T-150FT                       |  |
| Knuckle-Boom     | 1* NOV Crane 1891/SWL 12T- 15m/ 5.5 t- 25m |  |
|                  |                                            |  |

|                 | Widoring Equipment                                    |  |
|-----------------|-------------------------------------------------------|--|
| Mooring Winches | 2* PH/single drum two speed MOORING WINCH 45T         |  |
| Anchor Lines    | 2* JIAN FENG SLING / $6 \times 36$ WS $+$ IWRC-2788ft |  |
| Anchors         | 2* TAIXING JIANGYANG MARING EQUIPMENT Co.,            |  |
|                 | LTD/ HHP JYD ANCHOR,4.5t                              |  |

Mooring Equipment

| OTHER FEATURES |                                            |                             |
|----------------|--------------------------------------------|-----------------------------|
| Helideck       | Rated for                                  | Sikorsky 92&S61N helicopter |
| Tension System | PH / Hydraulic/4 Hydraulic Cylinders/ 225T |                             |