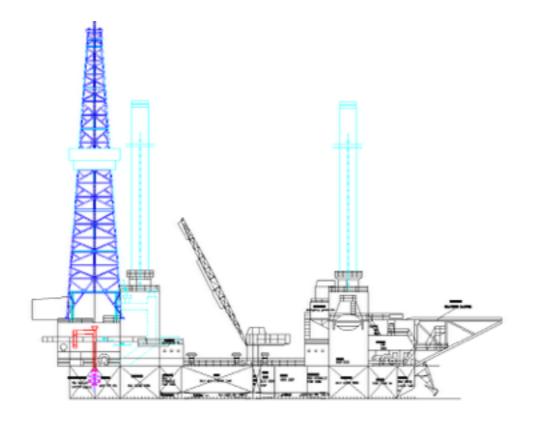

www.cosl.com.cn

| General Description                        |                                             |
|--------------------------------------------|---------------------------------------------|
| Design/Generation                          | Bohai design Co/ VHT-904                    |
| Constructing Shipyard                      | Dalian Shipbuilding Industry Co, Ltd. P.R.C |
| Year Enter Service/Significant<br>Upgrades | 1984                                        |
| Classification                             | CCS                                         |
| Flag                                       | China                                       |
| Displacement                               | 6,549tons                                   |
| Variable Deck                              | 1,375tons                                   |
| Operating Water Depth                      | 130ft                                       |
| Maximum Drilling Depth                     | 20,000ft                                    |
| Accommodation                              | 118                                         |
| Drillin                                    | g Equipment                                 |
| Top Drive                                  | Varco IDS-1 ,1,000HP, 5,000psi              |
| Draw works                                 | EMSCO/C-2 with 2x800HPDC                    |
| Derrick                                    | EMSCO/ 20 RD                                |
| Cantilever                                 |                                             |
| Mud Pumps                                  | EMSCO FB-1300x 2, 800HPeach, 5,000psi       |
| Storag                                     | e Capacities                                |
| Fuel Oil                                   | 2,297bbls                                   |
| Liquid Mud                                 | 2,154bbls                                   |
| Base Oil                                   | 441bbls                                     |
| Brine                                      | 441bbls                                     |
| Drill Water                                | 1,040bbls                                   |
| Portable Water                             | 2,396bbls                                   |
| BOP & Sul                                  | bsea Equipment                              |

| BOP Rams           | Shaffer x 13-5/8" x 10,000psiWP Single Ram , Shaffer x 13-5/8" x 10,000psiWP Dual Ram BOPs |
|--------------------|--------------------------------------------------------------------------------------------|
| BOP Annular        | Shaffer x 13-5/8" x 5,000psiWP Annular                                                     |
| Diverter           | Hydril                                                                                     |
| Other Information  |                                                                                            |
| Cranes             | 35ton x 2                                                                                  |
| Heli-deck          | Sikorski S61 N Helicopter                                                                  |
| Containment System | zero discharge                                                                             |