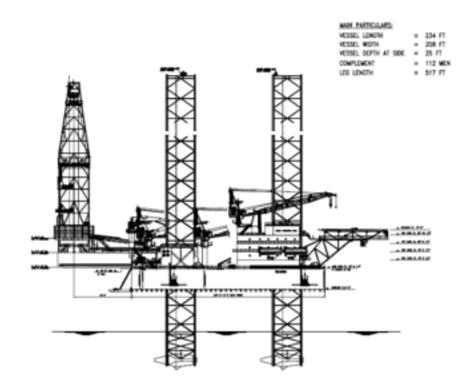

## COSL BOSS

| COSI<br>Mark<br>P. O.<br>Phor<br>Fax:<br>sh_c | Additional Information Please Contact:<br>DRILLING<br>Leting Department<br>Box 232, Beijing 101149, China, P.R.C<br>Le: +86 010 84522511<br>+86 010 84522867<br>cosldrillingmarket@cosl.com.cn<br>Accosl.com.cn |
|-----------------------------------------------|-----------------------------------------------------------------------------------------------------------------------------------------------------------------------------------------------------------------|
| General Description                           |                                                                                                                                                                                                                 |
| Design/Generation                             | KFELS - B Class                                                                                                                                                                                                 |
| Constructing Shipyard                         | KFELS shipyard PTE Ltd, Singapore                                                                                                                                                                               |
| Year Enter Service/Significant<br>Upgrades    | 2008                                                                                                                                                                                                            |
| Classification                                | ABS                                                                                                                                                                                                             |
| Flag                                          | Bahamas                                                                                                                                                                                                         |
| Displacement                                  | 15,480tons                                                                                                                                                                                                      |
| Variable Deck                                 | 3,750tons                                                                                                                                                                                                       |
| Operating Water Depth                         | 400ft                                                                                                                                                                                                           |
| Maximum Drilling Depth                        | 30,000ft                                                                                                                                                                                                        |
| Accomodation                                  | 112                                                                                                                                                                                                             |
| Drilling Equipment                            |                                                                                                                                                                                                                 |
| Top Drive                                     | NOV Varco TDS-8SA, 1150HP, 7,500psi                                                                                                                                                                             |
| Draw works                                    | NOV ADS-10T with3 x 1150HPAC                                                                                                                                                                                    |
| Derrick                                       | Woolslayer Bolted H-beam                                                                                                                                                                                        |
| Cantilever                                    | 70ftx 15ft                                                                                                                                                                                                      |
| Mud Pumps                                     | LEWCO W-2215 x 3, 2 x 1,100HP each ,7,500 psi                                                                                                                                                                   |
| Storage Capacities                            |                                                                                                                                                                                                                 |
| Fuel Oil                                      | 2,630bbls                                                                                                                                                                                                       |
| Liquid Mud                                    | 3,613bbls                                                                                                                                                                                                       |
| Base Oil                                      | 662bbls                                                                                                                                                                                                         |
| Brine                                         | 1,939bbls                                                                                                                                                                                                       |
| Drill Water                                   | 19,921bbls                                                                                                                                                                                                      |
| Portable Water                                | 2,053bbls                                                                                                                                                                                                       |
| BOP & Subsea Equipment                        |                                                                                                                                                                                                                 |
| BOP Rams                                      | Shaffer x 183/4"x15,000psi WP Dual Ram BOPs x2                                                                                                                                                                  |