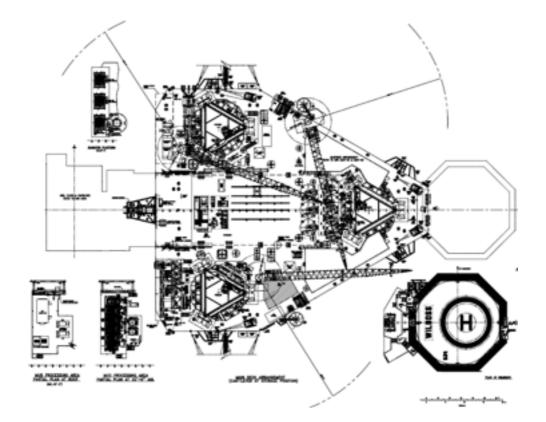

## COSL BOSS

| COSI<br>Mark<br>P. O.<br>Phor<br>Fax:<br>sh_c | Additional Information Please Contact:<br>DRILLING<br>Leting Department<br>Box 232, Beijing 101149, China, P.R.C<br>Le: +86 010 84522511<br>+86 010 84522867<br>cosldrillingmarket@cosl.com.cn<br>Accosl.com.cn |
|-----------------------------------------------|-----------------------------------------------------------------------------------------------------------------------------------------------------------------------------------------------------------------|
| General Description                           |                                                                                                                                                                                                                 |
| Design/Generation                             | KFELS - B Class                                                                                                                                                                                                 |
| Constructing Shipyard                         | KFELS shipyard PTE Ltd, Singapore                                                                                                                                                                               |
| Year Enter Service/Significant<br>Upgrades    | 2008                                                                                                                                                                                                            |
| Classification                                | ABS                                                                                                                                                                                                             |
| Flag                                          | Bahamas                                                                                                                                                                                                         |
| Displacement                                  | 15,480tons                                                                                                                                                                                                      |
| Variable Deck                                 | 3,750tons                                                                                                                                                                                                       |
| Operating Water Depth                         | 400ft                                                                                                                                                                                                           |
| Maximum Drilling Depth                        | 30,000ft                                                                                                                                                                                                        |
| Accomodation                                  | 112                                                                                                                                                                                                             |
| Drilling Equipment                            |                                                                                                                                                                                                                 |
| Top Drive                                     | NOV Varco TDS-8SA, 1150HP, 7,500psi                                                                                                                                                                             |
| Draw works                                    | NOV ADS-10T with3 x 1150HPAC                                                                                                                                                                                    |
| Derrick                                       | Woolslayer Bolted H-beam                                                                                                                                                                                        |
| Cantilever                                    | 70ftx 15ft                                                                                                                                                                                                      |
| Mud Pumps                                     | LEWCO W-2215 x 3, 2 x 1,100HP each ,7,500 psi                                                                                                                                                                   |
| Storage Capacities                            |                                                                                                                                                                                                                 |
| Fuel Oil                                      | 2,630bbls                                                                                                                                                                                                       |
| Liquid Mud                                    | 3,613bbls                                                                                                                                                                                                       |
| Base Oil                                      | 662bbls                                                                                                                                                                                                         |
| Brine                                         | 1,939bbls                                                                                                                                                                                                       |
| Drill Water                                   | 19,921bbls                                                                                                                                                                                                      |
| Portable Water                                | 2,053bbls                                                                                                                                                                                                       |
| BOP & Subsea Equipment                        |                                                                                                                                                                                                                 |
| BOP Rams                                      | Shaffer x 183/4"x15,000psi WP Dual Ram BOPs x2                                                                                                                                                                  |