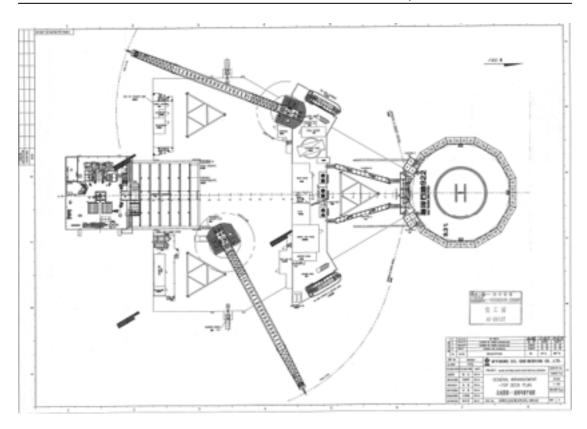

## HAIYANGSHIYOU 922 ("HYSY922")

For Additional Information Please Contact: COSL DRILLING

Marketing Department

P. O. Box 232, Beijing 101149, China, P.R.C

Phone: +86 010 84522511 Fax: +86 010 84522867

 $sh\_cosldrilling market @cosl.com.cn\\$ 

www.cosl.com.cn

| General Description                        |                                                           |
|--------------------------------------------|-----------------------------------------------------------|
| Design/Generation                          | Friede & Goldman,Ltd.TM / L-780 MOD II                    |
| Constructing Shipyard                      | Qingdao Shipbuilding Industry Co, Ltd. P.R.C              |
| Year Enter Service/Significant<br>Upgrades | 2010                                                      |
| Classification                             | CSA                                                       |
| Flag                                       | China                                                     |
| Displacement                               | 5,413tons                                                 |
| Variable Deck                              | 2,269tons                                                 |
| Operating Water Depth                      | 200ft                                                     |
| Maximum Drilling Depth                     | 18,000ft                                                  |
| Accommodation                              | 100                                                       |
| Drilling Equipment                         |                                                           |
| Top Drive                                  | AKER MH AS, 1150HP, 5,000psi                              |
| Draw works                                 | Baoji petroleum machine CO.,LTD / JC-70D with 1x2,000HPAC |
| Derrick                                    | Baoji petroleum machine / HJJ450/47-T7                    |
| Cantilever                                 | 40ftx 12ft                                                |
| Mud Pumps                                  | BAOJI F-1600 x 3, 1,600HPeach, 5000 psi                   |
| Storage Capacities                         |                                                           |
| Fuel Oil                                   | 2,522bbls                                                 |
| Liquid Mud                                 | 1,874bbls                                                 |
| Base Oil                                   |                                                           |
| Brine                                      |                                                           |
| Drill Water                                | 5,616bbls                                                 |
| Portable Water                             | 1,861bbls                                                 |
| BOP & Subsea Equipment                     |                                                           |

| BOP Rams           | Huabei Petroleum machine CO.LTDx13-5/8 "x 10,000psiWP Single Ram &Dual Ram BOPs |
|--------------------|---------------------------------------------------------------------------------|
| BOP Annular        | Huabei Petroleum machine CO.LTD x 13-5/8" x 5,000psiWP Annular                  |
| Diverter           | Huabei petroleum machine CO.LTD /FH35                                           |
| Other Information  |                                                                                 |
| Cranes             | 35ton x 2                                                                       |
| Heli-deck          | Sikorski S61 N Helicopter                                                       |
| Containment System | zero discharge                                                                  |