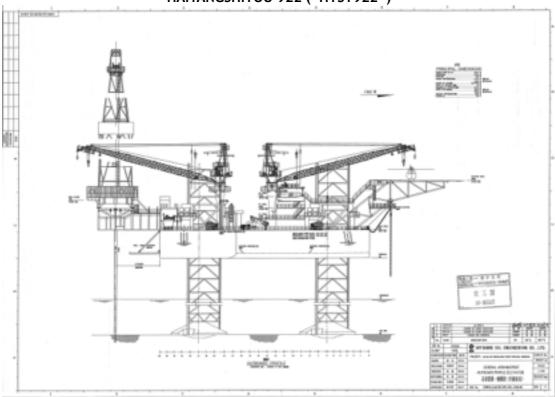

## HAIYANGSHIYOU 922 ("HYSY922")

For Additional Information Please Contact: COSL DRILLING

Marketing Department

P. O. Box 232, Beijing 101149, China, P.R.C

Phone: +86 010 84522511 Fax: +86 010 84522867

 $sh\_cosldrilling market @cosl.com.cn\\$ 

www.cosl.com.cn

| General Description                        |                                                           |
|--------------------------------------------|-----------------------------------------------------------|
| Design/Generation                          | Friede & Goldman,Ltd.TM / L-780 MOD II                    |
| Constructing Shipyard                      | Qingdao Shipbuilding Industry Co, Ltd. P.R.C              |
| Year Enter Service/Significant<br>Upgrades | 2010                                                      |
| Classification                             | CSA                                                       |
| Flag                                       | China                                                     |
| Displacement                               | 5,413tons                                                 |
| Variable Deck                              | 2,269tons                                                 |
| Operating Water Depth                      | 200ft                                                     |
| Maximum Drilling Depth                     | 18,000ft                                                  |
| Accommodation                              | 100                                                       |
| Drilling Equipment                         |                                                           |
| Top Drive                                  | AKER MH AS, 1150HP, 5,000psi                              |
| Draw works                                 | Baoji petroleum machine CO.,LTD / JC-70D with 1x2,000HPAC |
| Derrick                                    | Baoji petroleum machine / HJJ450/47-T7                    |
| Cantilever                                 | 40ftx 12ft                                                |
| Mud Pumps                                  | BAOJI F-1600 x 3, 1,600HPeach, 5000 psi                   |
| Storage Capacities                         |                                                           |
| Fuel Oil                                   | 2,522bbls                                                 |
| Liquid Mud                                 | 1,874bbls                                                 |
| Base Oil                                   |                                                           |
| Brine                                      |                                                           |
| Drill Water                                | 5,616bbls                                                 |
| Portable Water                             | 1,861bbls                                                 |
| BOP & Subsea Equipment                     |                                                           |

| BOP Rams           | Huabei Petroleum machine CO.LTDx13-5/8 "x 10,000psiWP Single Ram &Dual Ram BOPs |
|--------------------|---------------------------------------------------------------------------------|
| BOP Annular        | Huabei Petroleum machine CO.LTD x 13-5/8" x 5,000psiWP Annular                  |
| Diverter           | Huabei petroleum machine CO.LTD /FH35                                           |
| Other Information  |                                                                                 |
| Cranes             | 35ton x 2                                                                       |
| Heli-deck          | Sikorski S61 N Helicopter                                                       |
| Containment System | zero discharge                                                                  |