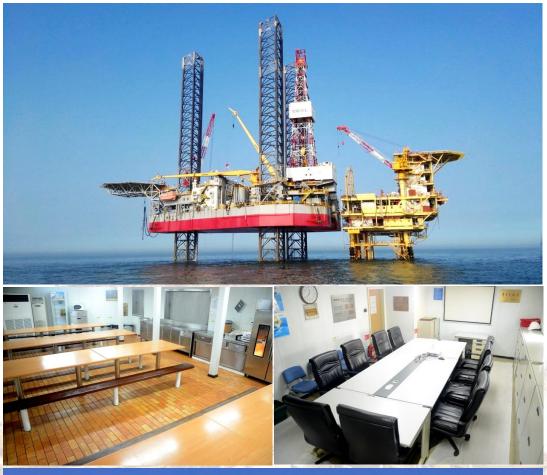

# **Operation Accommodation**

- Permanent accommodation for 120 persons;
- Various kinds of offshore operation support service i.e. mud circulation support, equipment yard support, electric power export supply, lifting operation supply, etc.
- Accommodation equipments include modern galley and mess room for 60 persons;
- Living quarters include 4 shower rooms and 1 laundry room;
- 3 office rooms and 1 conference room;
- Multi-purpose recreation and reading room;
- 1 Infimary room .