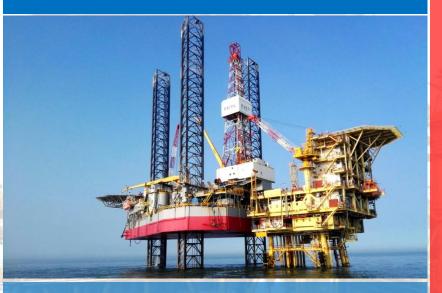

# **BO HAI NO.8**

The COSL BO HAI NO.8 is a jack-up accommodation rig designed to operate in water depths ranging from 5 meters to 76 meters.

- Design:Marathon Letouneau
- Construction yard:marathon letournean marine company
- Year of construction: 1980

### **Main Dimensions**

- Total length(helideck included):85.37m
- Hull length:64.71m
- Hull width:53.64m
- Hull depth:6.09 m
- Leg length: 109.83m
- Spudcan dimension:  $12.19 \times 12.19$ m
- Designed main deck loading capacity: 2.44 T/ m²