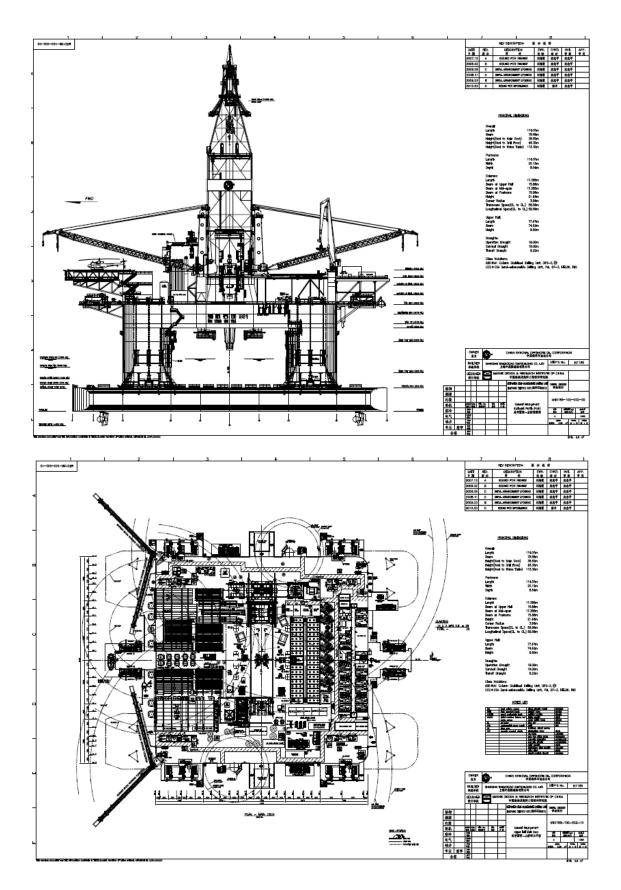

# General Description

| General Description                             |    |  |
|-------------------------------------------------|----|--|
| Design/GenerationF&G EX                         | D  |  |
| Constructing ShipyardShanghai Waigaoqiao Shipya | rd |  |
| Year                                            | of |  |
| Construction2009                                |    |  |
| Classification ABS&CO                           | CS |  |
| Flag Chir                                       | าล |  |
| Overall Dimensions 114.07m L*78.68m             | N  |  |
| Main deck elevation above baseline              | m  |  |
| Associated air gap11                            | m  |  |
| Draft at load line (deepest)19                  | m  |  |
| Displacement at load line51624.3                | nt |  |
| Drilling draft/related displacement19m/51624.3r | nt |  |
| Simultaneous setback + hookload capacity :      | )7 |  |
| mt+907mt                                        |    |  |
| Setback capacity                                |    |  |
| Fuel consumption (drilling) approx.45mt /da     | iy |  |
| Operating Water Depth                           | ах |  |
| designed)                                       |    |  |
| Max. Rating Drilling Depth 10000n               | ı  |  |
| Accommodation18                                 | 0  |  |

| BOP Equipment   |                                                  |  |
|-----------------|--------------------------------------------------|--|
| Diverter        | Vetco KFDS / 500psi/Max OD size :60.25           |  |
| BOP annular     | NOV/Wedge Cover "Standard" /18 ¾"/ Working       |  |
|                 | pressure : 10,000 psi                            |  |
| BOP rams        | National Oilwell Varco /18-3/4"*15k Psi, 6 *Ram; |  |
| Riser tensioner | 6* AKMH AS /Capacity each tensioner :3600kips    |  |
|                 | Maximum stroke :50ft                             |  |
| Moon pool       | 42.7m x 8.6m x17.08m                             |  |
|                 | Cranes                                           |  |
| Port and Stbd   | 2* ABS/CCS class notation CRANE, API 2C          |  |
|                 | /Liebherr/                                       |  |
|                 | MTC 6000-100 D Litronic /Load/radius/speed       |  |
|                 | (minimum radius) : 100mt/ 10.8m/ 0.32m/s         |  |
| Aft             | ABS/CCS class notation CRANE, API 2C /           |  |
|                 | MacGREGOR / HMC 2806 PDPH 50-37,85, PIPE         |  |
|                 | HANDLER                                          |  |
| BOP Handling    | AKMH / SWL 2x275 mT main / SWL 30 mT             |  |
| System          | auxiliary                                        |  |
|                 | / Rated capacity:550mt                           |  |
| X-Mas tree      | AKMH / SWL 2x75 mT main /Lifting Height:15m      |  |
| Handling System | / Rated capacity:150mt                           |  |
|                 | Mooring Equipment                                |  |
| Mooring Winches | 4 *triple/ AKER Pusnes/Electric/Total HP per     |  |
|                 | winch :560kw/Rated pull : 275mt                  |  |
| Anchor Lines    | 12 installed/0 spare / JIANGSU ASIAN STAR ANCHOR |  |
|                 | CHAIN CO.,LTD/Useful length (nominal) :1750m     |  |
| Thrusters       | 8* Azimuthing/ Total HP per thruster : 4600kw    |  |
| Dynamic         | Kongsberg K-POS DPM-32/ Full DP and Mooring      |  |
| Positioning     | assist/ 2xAcoustic and 3xDGPS                    |  |
|                 | OTHER FEATURES                                   |  |
| Helideck        | SIKORSKY S61/S92                                 |  |
|                 |                                                  |  |

### Drilling Equipment

| Derrick            | AKMH Dyn/amic Bottle Neck, Galvanized         |
|--------------------|-----------------------------------------------|
| Hookload Capacity  | 907mt                                         |
| Drawworks          | Wirth / Gear Driven Three Speed GH 4500 EG-AC |
|                    | Type CL                                       |
| Top Drive          | MH DDM 1000 AC-2M-"x GE1150hp Rated           |
|                    | capacity : 907mt/ working pressure :7500 psi  |
| Rotary Table       | Wirth RTSS 60 1/2" H / Maximum opening :      |
|                    | 1537mm/Rated capacity:907mt                   |
| Active Heave       | AKMH/Active Heave Compensator-YD25 Max.       |
| Compensator        | compensating load capacity: 25.6mt            |
|                    | Compensating stroke: 7620mm                   |
| Mud Pumps          | 4* Wirth TPK 7 1/2 x 14" / 2200 CL            |
|                    | Maximum working pressure : 7500PSI            |
| Solid Control      | 6*N Swaco BEM 650                             |
| Standpipe manifold | System working pressure : 7500psi             |
| Choke manifold     | Rated for 15,000 Psi                          |
|                    |                                               |
|                    |                                               |